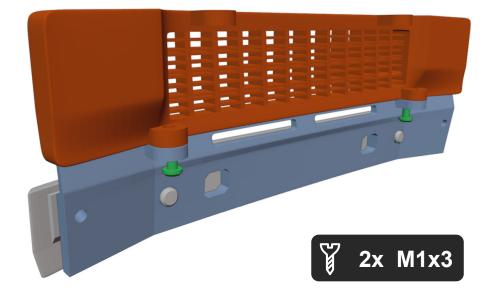

¥ 4x M1x5

Bearings 7x4x2.5 shoulg fit tight on axle. If axle is too big, you can use sandpaper.

Bearings 6x3x2 shoulg fit tight on axle. If axle is too big, you can use sandpaper.

**Great job!** The chasses is done! Now lets do the body.