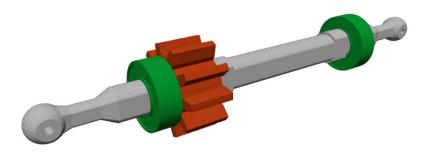

# 1. Chasses

Bearings 6x3x2 shoulg fit tight on axle. If axle is too big, you can use sandpaper.

You need 2x 4mm long ~1.1mm thin wire (Best are paper clips.)

250 RPM is recomended for this truck. It has best speed/ power ratio.