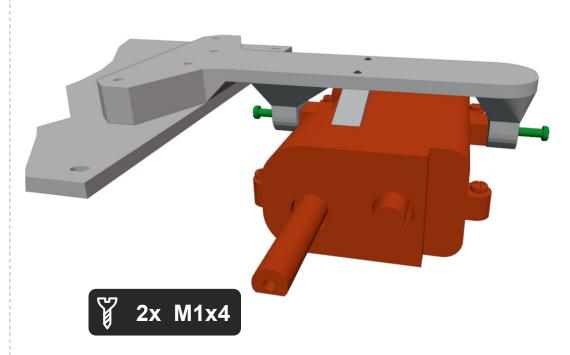

# 1. Chasses

Bearings 6x3x2 shoulg fit tight on axle. If axle is too big, you can use sandpaper.

You need 2x 4mm long ~1.1mm thin wire (Best are paper clips.)

250 RPM is recomended for this truck. It has best speed/ power ratio.

¥ 4x M1x5

Bearings 7x4x2.5 shoulg fit tight on axle. If axle is too big, you can use sandpaper.

Bearings 6x3x2 shoulg fit tight on axle. If axle is too big, you can use sandpaper.

**Great job!** The chasses is done! Now lets do the body.