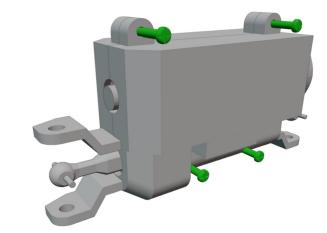

¥ 4x M1x5

Bearings 7x4x2.5 shoulg fit tight on axle. If axle is too big, you can use sandpaper.

Bearings 6x3x2 shoulg fit tight on axle. If axle is too big, you can use sandpaper.

**Great job!** The chasses is done! Now lets do the body.