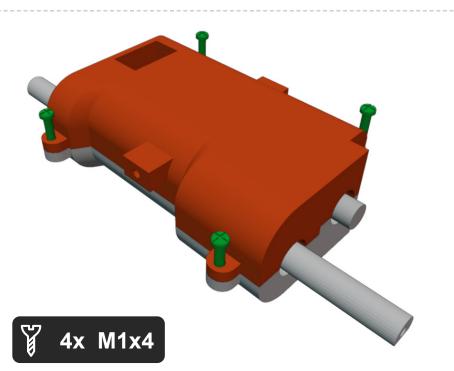

# 1. Chasses

Bearings 6x3x2 shoulg fit tight on axle. If axle is too big, you can use sandpaper.

You need 2x 4mm long ~1.1mm thin wire (Best are paper clips.)

250 RPM is recomended for this truck. It has best speed/ power ratio.

¥ 4x M1x5

Bearings 7x4x2.5 shoulg fit tight on axle. If axle is too big, you can use sandpaper.

Bearings 6x3x2 shoulg fit tight on axle. If axle is too big, you can use sandpaper.

**Great job!** The chasses is done! Now lets do the body.