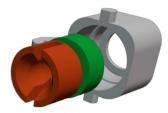

# 1. Chasses

Bearings 6x3x2 shoulg fit tight on axle. If axle is too big, you can use sandpaper.

You need 2x 4mm long ~1.1mm thin wire (Best are paper clips.)

250 RPM is recomended for this truck. It has best speed/ power ratio.