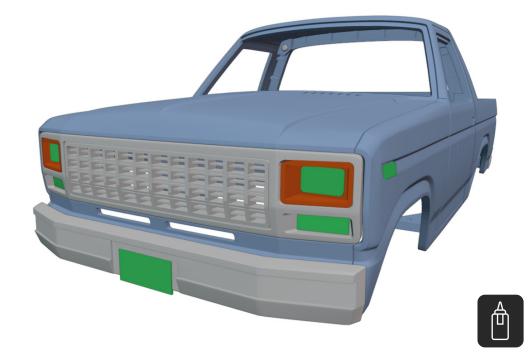

## Ford Bronco 4x4

#### 1:32 scale, fully 3D printed on FDM

More models at:

### www.3drcmodels.com

# 1. Chasses





Bearings 6x3x2 shoulg fit tight on axle. If axle is too big, you can use sandpaper.



You need 2x 4mm long ~1.1mm thin wire (Best are paper clips.)







250 RPM is recomended for this truck. It has best speed/ power ratio.



¥ 4x M1x5



Bearings 7x4x2.5 shoulg fit tight on axle. If axle is too big, you can use sandpaper.



















Bearings 6x3x2 shoulg fit tight on axle. If axle is too big, you can use sandpaper.







**Great job!** The chasses is done! Now lets do the body.



























#### **Great job!** We are done... For more models, visit: **www.3drcmodels.com**

www.3drcmodels.com