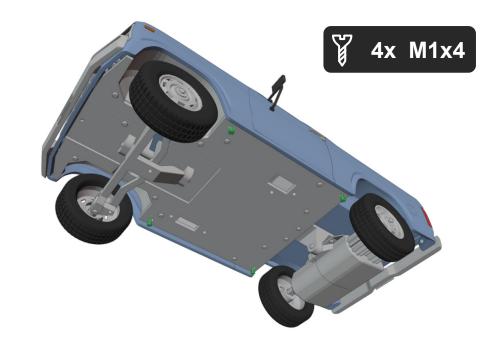

# 1. Chasses

Bearings 6x3x2 shoulg fit tight on axle. If axle is too big, you can use sandpaper.

You need 2x 4mm long ~1.1mm thin wire (Best are paper clips.)

250 RPM is recomended for this truck. It has best speed/ power ratio.

¥ 4x M1x5

Bearings 7x4x2.5 shoulg fit tight on axle. If axle is too big, you can use sandpaper.

Bearings 6x3x2 shoulg fit tight on axle. If axle is too big, you can use sandpaper.

**Great job!** The chasses is done! Now lets do the body.