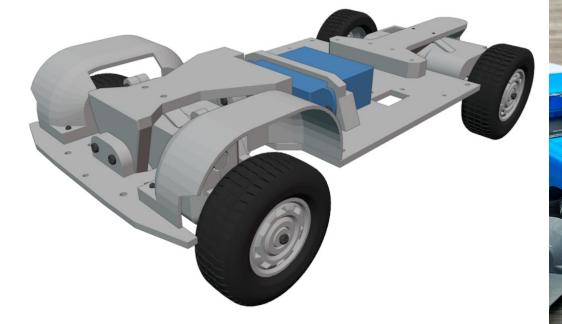

¥ 4x M1x5

Bearings 7x4x2.5 shoulg fit tight on axle. If axle is too big, you can use sandpaper.

Bearings 6x3x2 shoulg fit tight on axle. If axle is too big, you can use sandpaper.

**Great job!** The chasses is done! Now lets do the body.