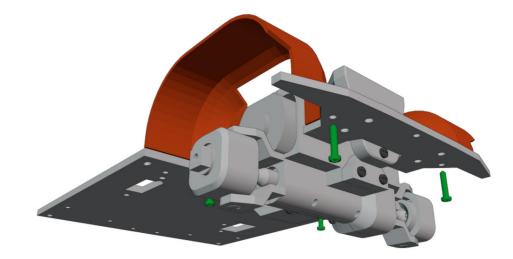

¥ 4x M1x5

Bearings 7x4x2.5 shoulg fit tight on axle. If axle is too big, you can use sandpaper.

Bearings 6x3x2 shoulg fit tight on axle. If axle is too big, you can use sandpaper.

**Great job!** The chasses is done! Now lets do the body.