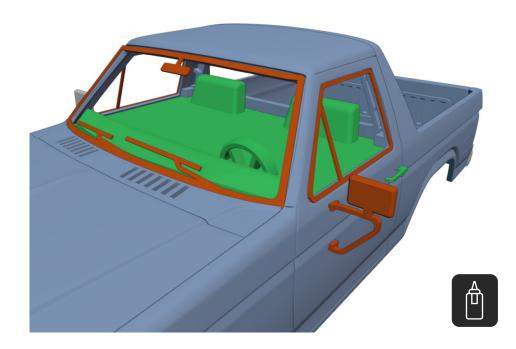

## Ford Bronco 4x4

#### 1:32 scale, fully 3D printed on FDM

More models at:

### www.3drcmodels.com

# 1. Chasses





Bearings 6x3x2 shoulg fit tight on axle. If axle is too big, you can use sandpaper.



You need 2x 4mm long ~1.1mm thin wire (Best are paper clips.)







250 RPM is recomended for this truck. It has best speed/ power ratio.



¥ 4x M1x5



Bearings 7x4x2.5 shoulg fit tight on axle. If axle is too big, you can use sandpaper.



















Bearings 6x3x2 shoulg fit tight on axle. If axle is too big, you can use sandpaper.







**Great job!** The chasses is done! Now lets do the body.



























#### **Great job!** We are done... For more models, visit: **www.3drcmodels.com**

www.3drcmodels.com