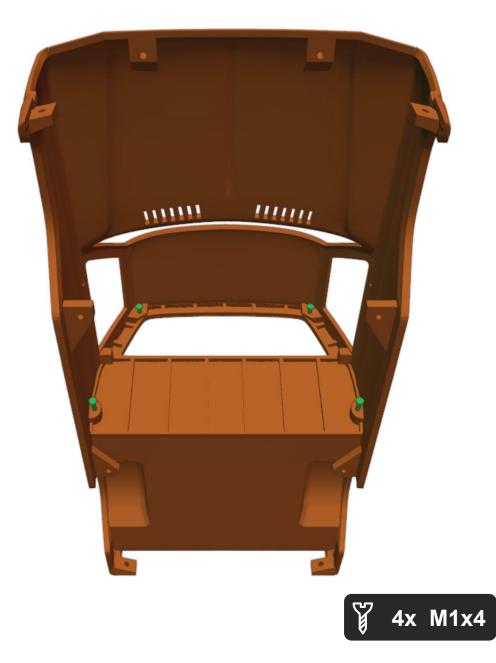

¥ 4x M1x5

Bearings 7x4x2.5 shoulg fit tight on axle. If axle is too big, you can use sandpaper.

Bearings 6x3x2 shoulg fit tight on axle. If axle is too big, you can use sandpaper.

**Great job!** The chasses is done! Now lets do the body.