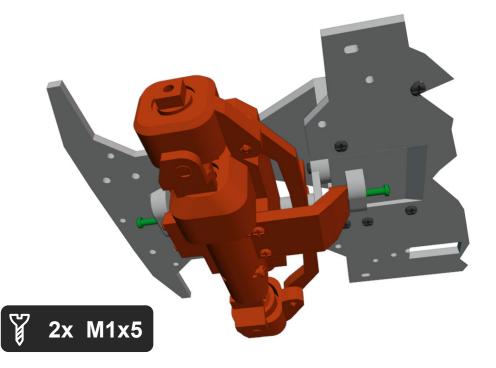

# 1. Chasses

Bearings 6x3x2 shoulg fit tight on axle. If axle is too big, you can use sandpaper.

You need 2x 4mm long ~1.1mm thin wire (Best are paper clips.)

250 RPM is recomended for this truck. It has best speed/ power ratio.

¥ 4x M1x5

Bearings 7x4x2.5 shoulg fit tight on axle. If axle is too big, you can use sandpaper.

Bearings 6x3x2 shoulg fit tight on axle. If axle is too big, you can use sandpaper.

**Great job!** The chasses is done! Now lets do the body.