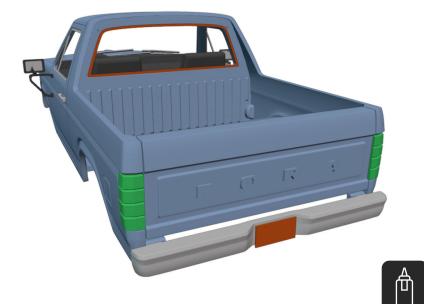

## Ford Bronco 4x4

#### 1:32 scale, fully 3D printed on FDM

More models at:

### www.3drcmodels.com

# 1. Chasses





Bearings 6x3x2 shoulg fit tight on axle. If axle is too big, you can use sandpaper.



You need 2x 4mm long ~1.1mm thin wire (Best are paper clips.)







250 RPM is recomended for this truck. It has best speed/ power ratio.



¥ 4x M1x5



Bearings 7x4x2.5 shoulg fit tight on axle. If axle is too big, you can use sandpaper.



















Bearings 6x3x2 shoulg fit tight on axle. If axle is too big, you can use sandpaper.







**Great job!** The chasses is done! Now lets do the body.



























#### **Great job!** We are done... For more models, visit: **www.3drcmodels.com**

www.3drcmodels.com