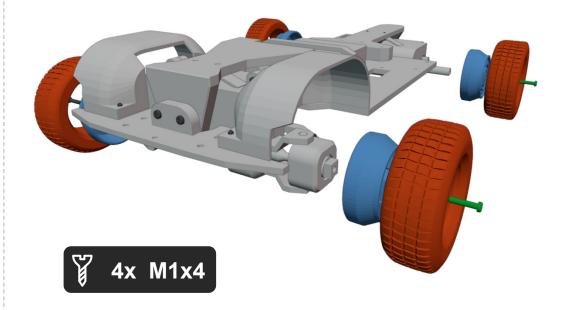

# 1. Chasses

Bearings 6x3x2 shoulg fit tight on axle. If axle is too big, you can use sandpaper.

You need 2x 4mm long ~1.1mm thin wire (Best are paper clips.)

250 RPM is recomended for this truck. It has best speed/ power ratio.

¥ 4x M1x5

Bearings 7x4x2.5 shoulg fit tight on axle. If axle is too big, you can use sandpaper.

Bearings 6x3x2 shoulg fit tight on axle. If axle is too big, you can use sandpaper.

**Great job!** The chasses is done! Now lets do the body.