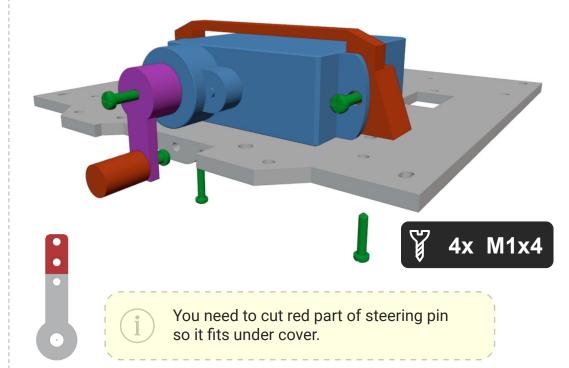

# 1. Chasses

Bearings 6x3x2 shoulg fit tight on axle. If axle is too big, you can use sandpaper.

You need 2x 4mm long ~1.1mm thin wire (Best are paper clips.)

250 RPM is recomended for this truck. It has best speed/ power ratio.