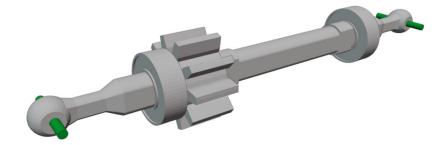

# 1. Chasses

Bearings 6x3x2 shoulg fit tight on axle. If axle is too big, you can use sandpaper.

You need 2x 4mm long ~1.1mm thin wire (Best are paper clips.)

250 RPM is recomended for this truck. It has best speed/ power ratio.