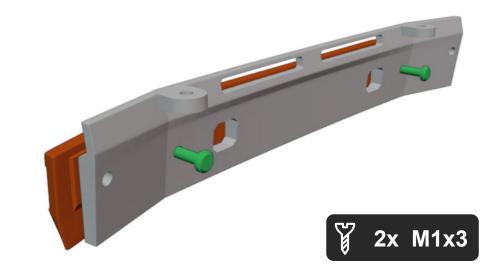

## Ford Bronco 4x4

#### 1:32 scale, fully 3D printed on FDM

More models at:

### www.3drcmodels.com

# 1. Chasses





Bearings 6x3x2 shoulg fit tight on axle. If axle is too big, you can use sandpaper.



You need 2x 4mm long ~1.1mm thin wire (Best are paper clips.)







250 RPM is recomended for this truck. It has best speed/ power ratio.



¥ 4x M1x5



Bearings 7x4x2.5 shoulg fit tight on axle. If axle is too big, you can use sandpaper.



















Bearings 6x3x2 shoulg fit tight on axle. If axle is too big, you can use sandpaper.







**Great job!** The chasses is done! Now lets do the body.



























#### **Great job!** We are done... For more models, visit: **www.3drcmodels.com**

www.3drcmodels.com