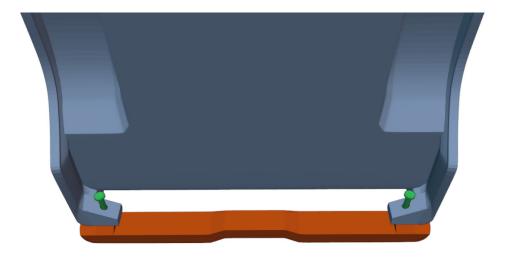

¥ 4x M1x5

Bearings 7x4x2.5 shoulg fit tight on axle. If axle is too big, you can use sandpaper.

Bearings 6x3x2 shoulg fit tight on axle. If axle is too big, you can use sandpaper.

**Great job!** The chasses is done! Now lets do the body.