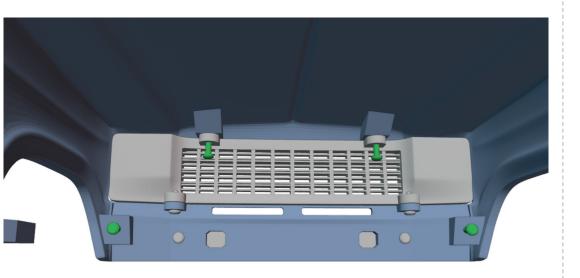

¥ 4x M1x5

Bearings 7x4x2.5 shoulg fit tight on axle. If axle is too big, you can use sandpaper.

Bearings 6x3x2 shoulg fit tight on axle. If axle is too big, you can use sandpaper.

**Great job!** The chasses is done! Now lets do the body.