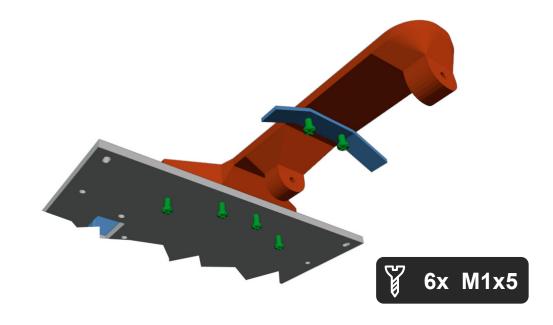

# 1. Chasses

Bearings 6x3x2 shoulg fit tight on axle. If axle is too big, you can use sandpaper.

You need 2x 4mm long ~1.1mm thin wire (Best are paper clips.)

250 RPM is recomended for this truck. It has best speed/ power ratio.

¥ 4x M1x5

Bearings 7x4x2.5 shoulg fit tight on axle. If axle is too big, you can use sandpaper.

Bearings 6x3x2 shoulg fit tight on axle. If axle is too big, you can use sandpaper.

**Great job!** The chasses is done! Now lets do the body.