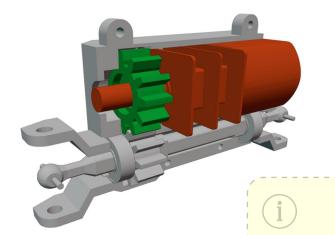

# 1. Chasses

Bearings 6x3x2 shoulg fit tight on axle. If axle is too big, you can use sandpaper.

You need 2x 4mm long ~1.1mm thin wire (Best are paper clips.)

250 RPM is recomended for this truck. It has best speed/ power ratio.