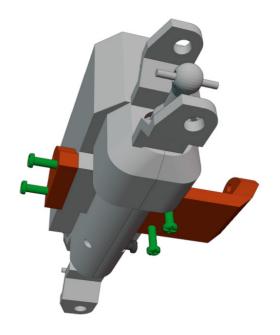

¥ 4x M1x5

Bearings 7x4x2.5 shoulg fit tight on axle. If axle is too big, you can use sandpaper.

Bearings 6x3x2 shoulg fit tight on axle. If axle is too big, you can use sandpaper.

**Great job!** The chasses is done! Now lets do the body.