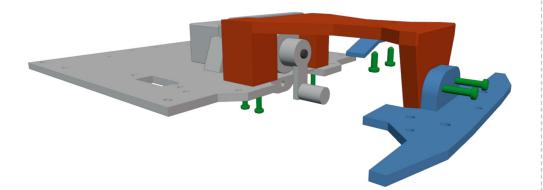

¥ 4x M1x5

Bearings 7x4x2.5 shoulg fit tight on axle. If axle is too big, you can use sandpaper.

Bearings 6x3x2 shoulg fit tight on axle. If axle is too big, you can use sandpaper.

**Great job!** The chasses is done! Now lets do the body.