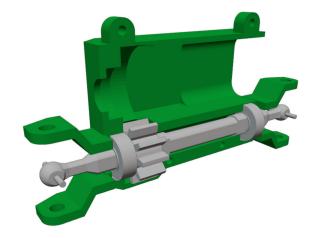

¥ 4x M1x5

Bearings 7x4x2.5 shoulg fit tight on axle. If axle is too big, you can use sandpaper.

Bearings 6x3x2 shoulg fit tight on axle. If axle is too big, you can use sandpaper.

**Great job!** The chasses is done! Now lets do the body.