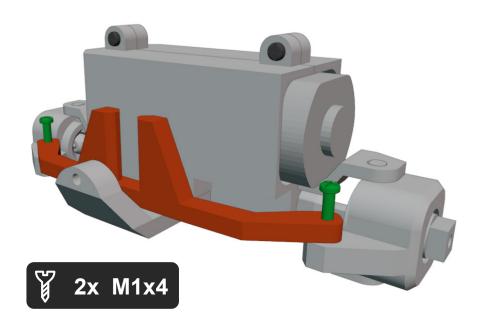

¥ 4x M1x5

Bearings 7x4x2.5 shoulg fit tight on axle. If axle is too big, you can use sandpaper.

Bearings 6x3x2 shoulg fit tight on axle. If axle is too big, you can use sandpaper.

**Great job!** The chasses is done! Now lets do the body.