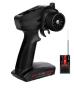

2x 6V DC Motor

\* cca 1000 RPM

2S Lipo battery

\* Around 400mah is more than enought.

RC Set

\* Just basic RC set will do the job