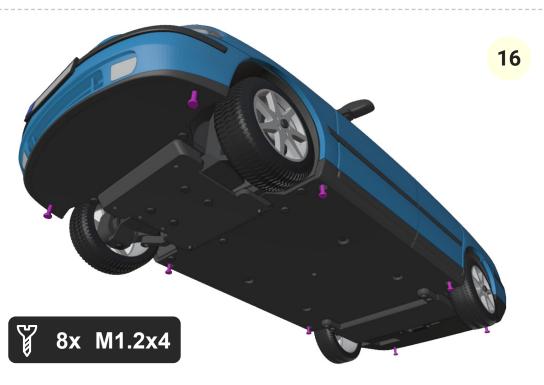

## 1. Chassis

www.3drcmodels.com 1 - 11

www.3drcmodels.com 2 - 11

www.3drcmodels.com 3 - 11

www.3drcmodels.com 4 - 11

www.3drcmodels.com 5 - 11

¥ 4x M1.2x5

www.3drcmodels.com 4 - 11