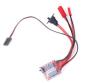

#### Bearings

4x 3x6x2

2x 5x8x3

\* If you DONT want to build car as RC, you don't need any

bearings

RC electronic \* Optional if you want to have it as RC

2S ESC

\* No fancy ESC required.