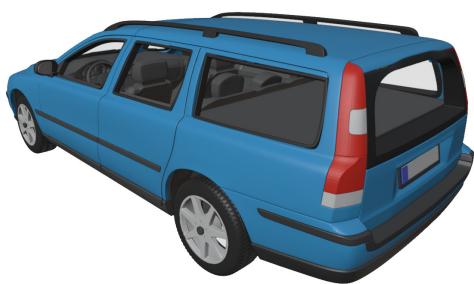

### Volvo V70 2002

1:24 scale, fully 3D printed on FDM

More models at:

www.3drcmodels.com