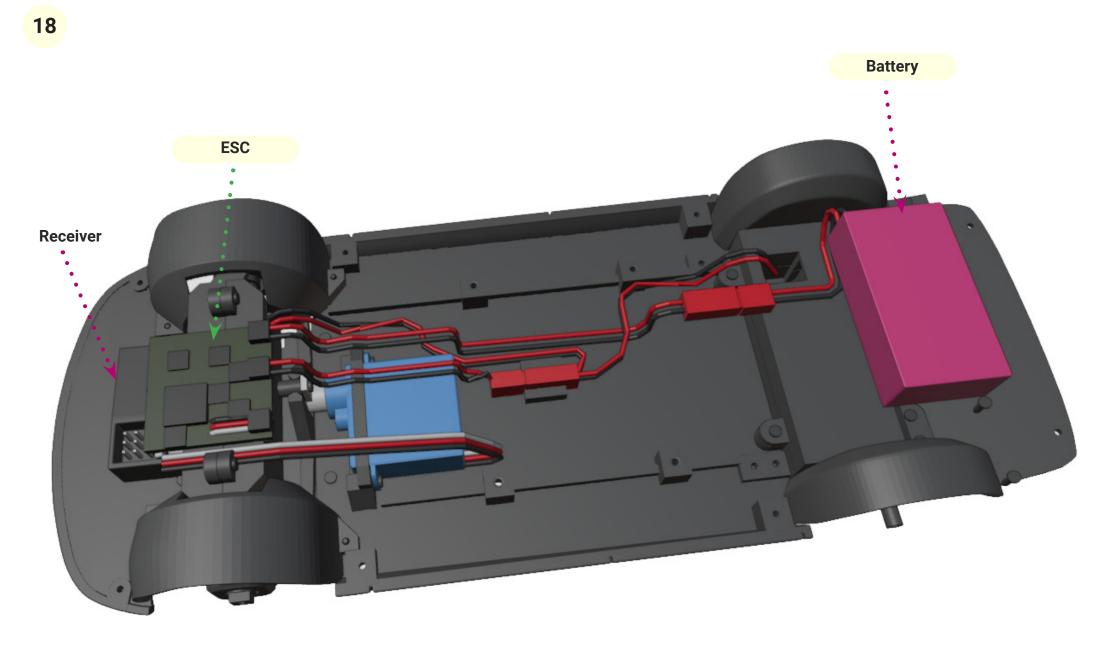

#### Bearings

4x 3x6x2

2x 5x8x3

\* If you DONT want to build car as RC, you don't need any

bearings

RC electronic \* Optional if you want to have it as RC

2S ESC

\* No fancy ESC required.

2x 6V DC Motor

\* cca 1000 RPM

2S Lipo battery

\* Around 400mah is more than enought.

RC Set

\* Just basic RC set will do the job