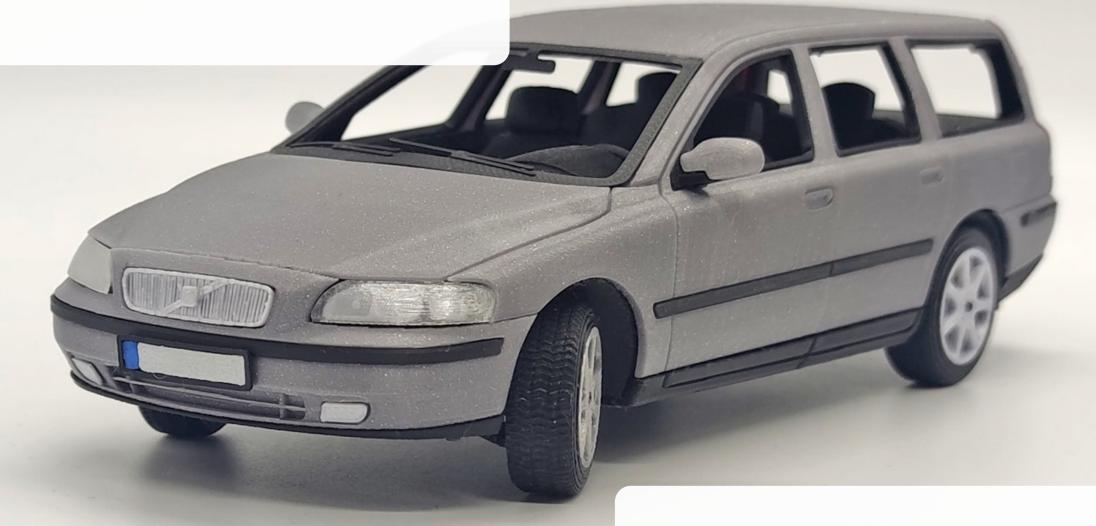

### Volvo V70 2002

1:24 scale, fully 3D printed on FDM

More models at:

www.3drcmodels.com