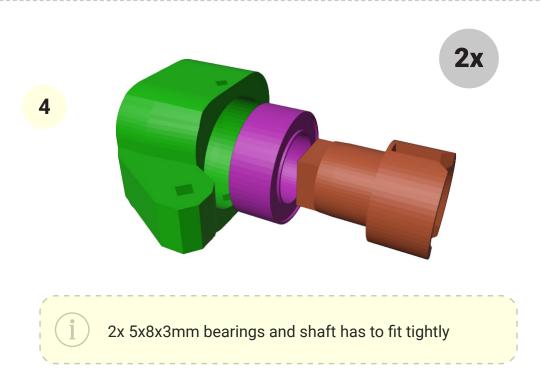

#### Bearings

4x 3x6x2

2x 5x8x3

\* If you DONT want to build car as RC, you don't need any

bearings

RC electronic \* Optional if you want to have it as RC

2S ESC

\* No fancy ESC required.