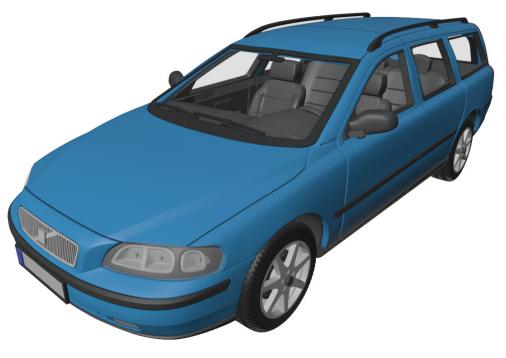

### Volvo V70 2002

1:24 scale, fully 3D printed on FDM

More models at:

www.3drcmodels.com