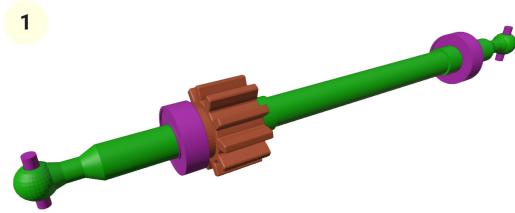

2x 6V DC Motor

\* cca 1000 RPM

2S Lipo battery

\* Around 400mah is more than enought.

RC Set

\* Just basic RC set will do the job

## 1. Chassis

www.3drcmodels.com 1 - 11

www.3drcmodels.com 2 - 11

www.3drcmodels.com 3 - 11

www.3drcmodels.com 4 - 11

www.3drcmodels.com 5 - 11

¥ 4x M1.2x5

www.3drcmodels.com 4 - 11