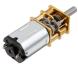

### Škoda 100

1:24 scale, fully 3D printed on FDM



More models at:

www.3drcmodels.com

## Non printed parts

## Prologue

#### Screws

24x M1.2 x 5mm

63x M1.2 x 4mm

2x M1 x 4mm



#### Bearings

6x 3x6x2



\* If you DONT want to build car as RC, you don't need any bearings

RC electronic \* Optional if you want to have it as RC



#### 2S ESC

\* No fancy ESC required.



#### **6V DC Motor**

\* cca 500 RPM



#### 2S Lipo battery

\* Around 400mah is more than enought.



#### **RC Set**

\* Just basic RC set will do the job

### Thank you

Thank you for supporting my hobby by buying this model. I had great time designing this kit and I hope you will have same building it and playing with it. Thanks small scale, it's very easy, cheap and quick to print and build.

More models can be found at

www.3drcmodels.com

### Warning!

Please be careful! Kit contain lots of small parts that can be swallow by infant. Event after build is finished, small parts can be ripped off and can be dangerous. I don't recommend giving this toy to kid younger 3 years.

www.3drcmodels.com 0 - 11

## 1. Chassis









www.3drcmodels.com 1 - 11









www.3drcmodels.com 2 - 1