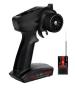

### Škoda 100

1:24 scale, fully 3D printed on FDM



More models at:

www.3drcmodels.com

## Non printed parts

## Prologue

#### Screws

24x M1.2 x 5mm

63x M1.2 x 4mm

2x M1 x 4mm



#### Bearings

6x 3x6x2



\* If you DONT want to build car as RC, you don't need any bearings

RC electronic \* Optional if you want to have it as RC



#### 2S ESC

\* No fancy ESC required.



#### **6V DC Motor**

\* cca 500 RPM



#### 2S Lipo battery

\* Around 400mah is more than enought.



#### **RC Set**

\* Just basic RC set will do the job

### Thank you

Thank you for supporting my hobby by buying this model. I had great time designing this kit and I hope you will have same building it and playing with it. Thanks small scale, it's very easy, cheap and quick to print and build.

More models can be found at

www.3drcmodels.com

### Warning!

Please be careful! Kit contain lots of small parts that can be swallow by infant. Event after build is finished, small parts can be ripped off and can be dangerous. I don't recommend giving this toy to kid younger 3 years.

www.3drcmodels.com 0 - 11

## 1. Chassis









www.3drcmodels.com 1 - 11









www.3drcmodels.com 2 - 11









www.3drcmodels.com 3 - 11





www.3drcmodels.com 4 - 11









www.3drcmodels.com 5 - 11