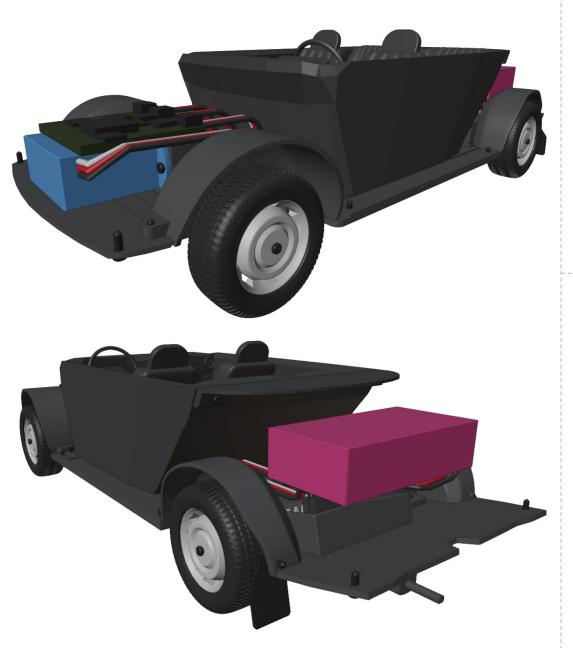

## Non printed parts

#### Bearings

6x 3x6x2

\* If you DONT want to build car as RC, you don't need any bearings

RC electronic \* Optional if you want to have it as RC

#### 2S ESC

\* No fancy ESC required.

#### **6V DC Motor**

\* cca 500 RPM

#### 2S Lipo battery

\* Around 400mah is more than enought.

#### **RC Set**

\* Just basic RC set will do the job