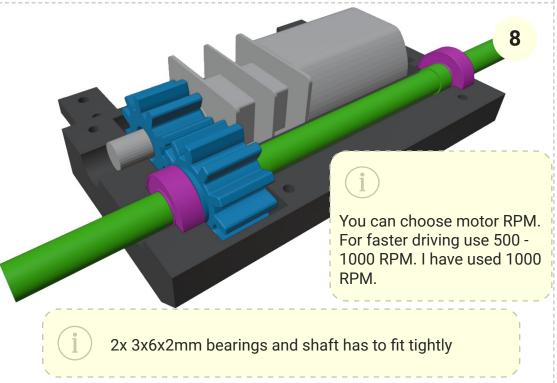

#### Bearings

6x 3x6x2

\* If you DONT want to build car as RC, you don't need any bearings

RC electronic \* Optional if you want to have it as RC

#### **6V DC Motor**

\* cca 500 RPM

## 1. Chassis

www.3drcmodels.com 1 - 11

www.3drcmodels.com 2 - 11

www.3drcmodels.com 3 - 11

www.3drcmodels.com 4 - 11

www.3drcmodels.com 5 - 11