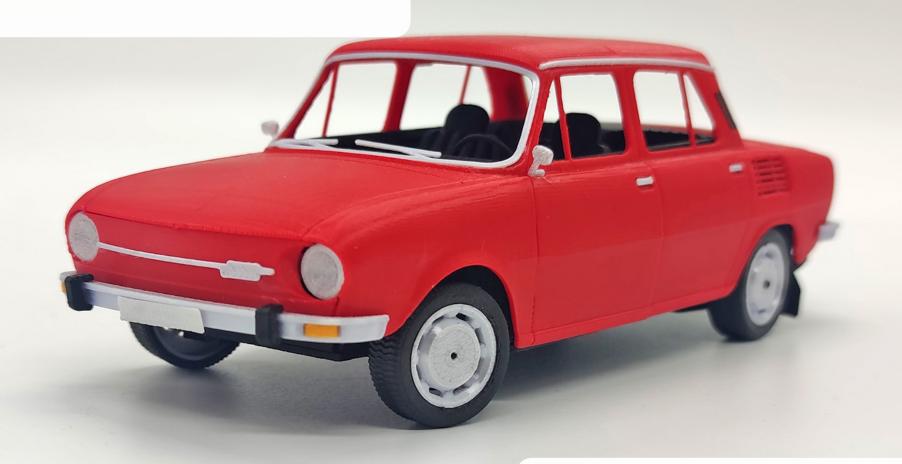

### Škoda 100

1:24 scale, fully 3D printed on FDM

More models at:

www.3drcmodels.com