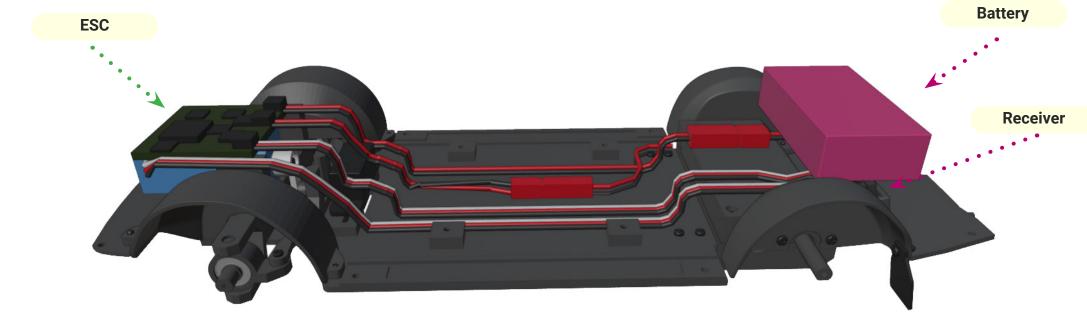

#### 2S ESC

\* No fancy ESC required.

#### 2S Lipo battery

\* Around 400mah is more than enought.

#### **RC Set**

\* Just basic RC set will do the job

## 1. Chassis

www.3drcmodels.com 1 - 11

www.3drcmodels.com 2 - 11

www.3drcmodels.com 3 - 11

www.3drcmodels.com 4 - 11

www.3drcmodels.com 5 - 11