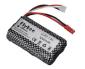

### Škoda 100

1:24 scale, fully 3D printed on FDM



More models at:

www.3drcmodels.com

## Non printed parts

## Prologue

#### Screws

24x M1.2 x 5mm

63x M1.2 x 4mm

2x M1 x 4mm



#### Bearings

6x 3x6x2



\* If you DONT want to build car as RC, you don't need any bearings

RC electronic \* Optional if you want to have it as RC



#### 2S ESC

\* No fancy ESC required.



#### **6V DC Motor**

\* cca 500 RPM



#### 2S Lipo battery

\* Around 400mah is more than enought.



#### **RC Set**

\* Just basic RC set will do the job

### Thank you

Thank you for supporting my hobby by buying this model. I had great time designing this kit and I hope you will have same building it and playing with it. Thanks small scale, it's very easy, cheap and quick to print and build.

More models can be found at

www.3drcmodels.com

### Warning!

Please be careful! Kit contain lots of small parts that can be swallow by infant. Event after build is finished, small parts can be ripped off and can be dangerous. I don't recommend giving this toy to kid younger 3 years.

www.3drcmodels.com 0 - 11

## 1. Chassis









www.3drcmodels.com 1 - 11









www.3drcmodels.com 2 - 11









www.3drcmodels.com 3 - 11