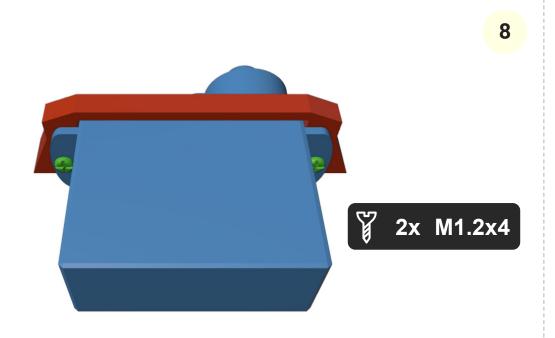

# 1. Chassis

2x 3x6x2mm bearings and shaft has to fit tightly

6 2x 5x8x3mm bearings and shaft has to fit tightly