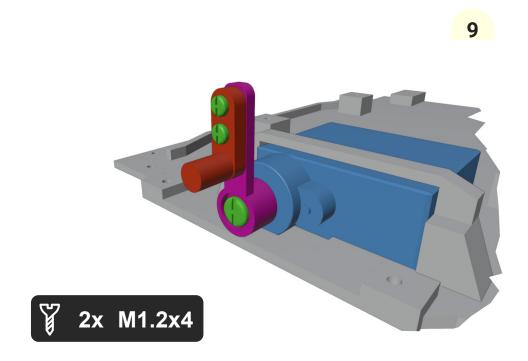

# 1. Chassis

2x 3x6x2mm bearings and shaft has to fit tightly

6 2x 5x8x3mm bearings and shaft has to fit tightly