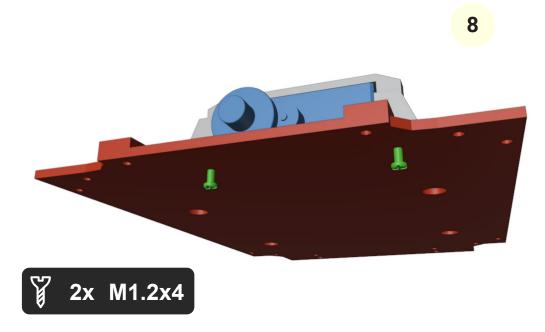

# 1. Chassis

2x 3x6x2mm bearings and shaft has to fit tightly

6 2x 5x8x3mm bearings and shaft has to fit tightly