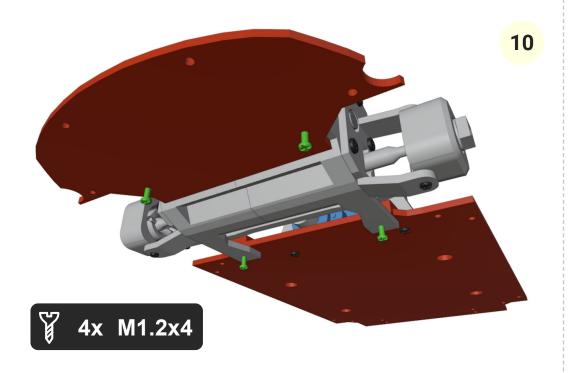

# 1. Chassis

2x 3x6x2mm bearings and shaft has to fit tightly

6 2x 5x8x3mm bearings and shaft has to fit tightly