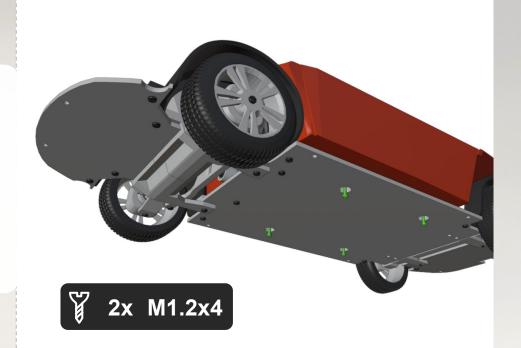

# 1. Chassis

2x 3x6x2mm bearings and shaft has to fit tightly

6 2x 5x8x3mm bearings and shaft has to fit tightly