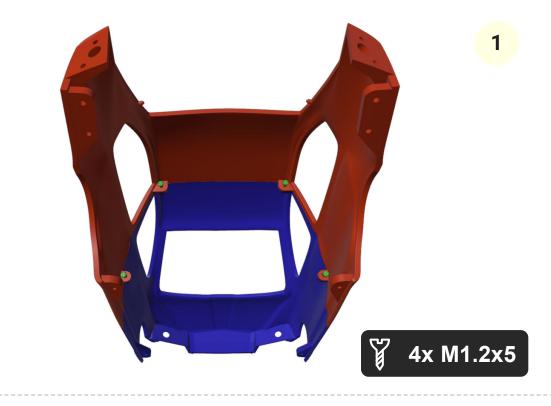

# 1. Chassis

2x 3x6x2mm bearings and shaft has to fit tightly

6 2x 5x8x3mm bearings and shaft has to fit tightly