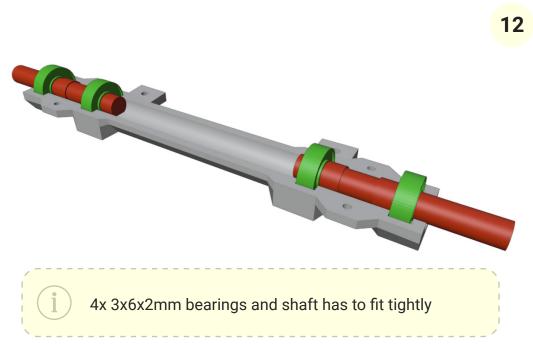

# 1. Chassis

2x 3x6x2mm bearings and shaft has to fit tightly

6 2x 5x8x3mm bearings and shaft has to fit tightly