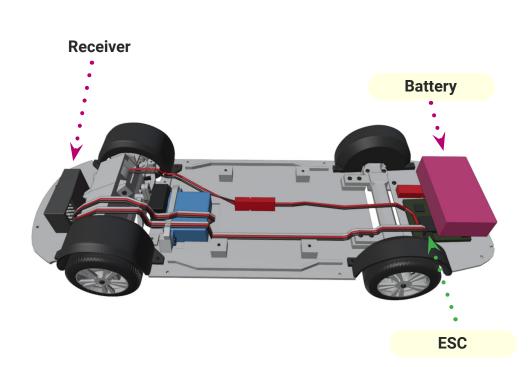

#### Bearings

6x 3x6x2

2x 5x8x3

\* If you DONT want to build car as RC, you don't need any bearings

RC electronic \* Optional if you want to have it as RC

2S ESC

\* No fancy ESC required.

1x 6V DC Motor

\* cca 1000 RPM

2S Lipo battery

\* Around 400mah is more than enought.

**RC Set** 

\* Just basic RC set will do the job

# 1. Chassis

2x 3x6x2mm bearings and shaft has to fit tightly

6 2x 5x8x3mm bearings and shaft has to fit tightly