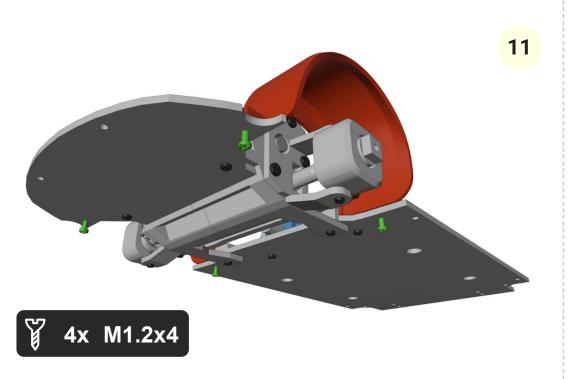

# 1. Chassis

2x 3x6x2mm bearings and shaft has to fit tightly

6 2x 5x8x3mm bearings and shaft has to fit tightly