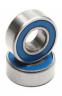

#### Bearings

6x 3x6x2

2x 5x8x3

\* If you DONT want to build car as RC, you don't need any bearings

RC electronic \* Optional if you want to have it as RC

2S ESC

\* No fancy ESC required.

1x 6V DC Motor

# 1. Chassis

2x 3x6x2mm bearings and shaft has to fit tightly

6 2x 5x8x3mm bearings and shaft has to fit tightly