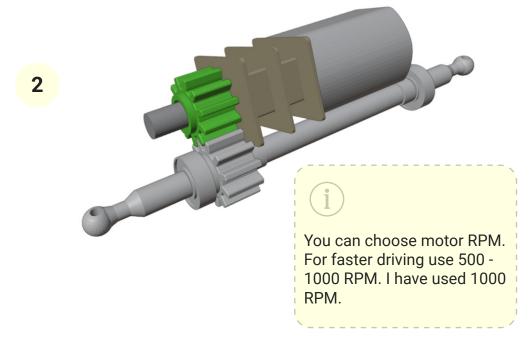

# 1. Chassis

2x 3x6x2mm bearings and shaft has to fit tightly

6 2x 5x8x3mm bearings and shaft has to fit tightly