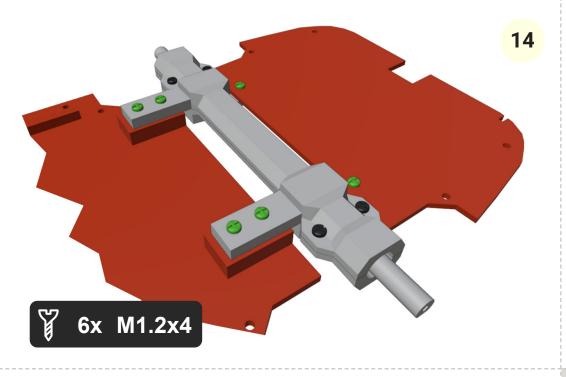

# 1. Chassis

2x 3x6x2mm bearings and shaft has to fit tightly

6 2x 5x8x3mm bearings and shaft has to fit tightly