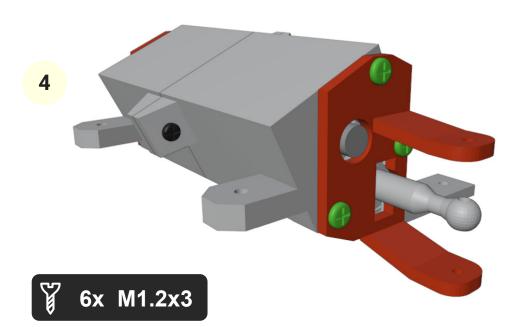

ESC

\* No fancy ESC required.



1x 6V DC Motor

\* cca 1000 RPM



2S Lipo battery

\* Around 400mah is more than enought.



**RC Set** 

\* Just basic RC set will do the job

# Prologue

### Thank you

Thank you for supporting my hobby by buying this model. I had great time designing this kit and I hope you will have same building it and playing with it. Thanks small scale, it's very easy, cheap and quick to print and build.

More models can be found at

www.3drcmodels.com

#### Warning!

Please be careful! Kit contain lots of small parts that can be swallow by infant. Event after build is finished, small parts can be ripped off and can be dangerous. I don't recommend giving this toy to kid younger 3 years.

# 1. Chassis





2x 3x6x2mm bearings and shaft has to fit tightly













6 2x 5x8x3mm bearings and shaft has to fit tightly





























## **Great job!**

The chasses is done! Now lets do the body.

# 2. Body



























# 3. Interior





The body is done!

Now lets do interior.



## **Great job!**

We are almost done
Now lets complete the car.