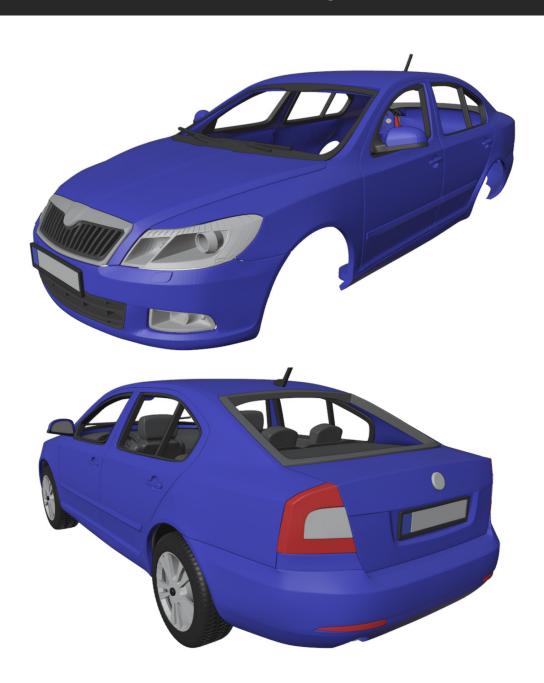

### **Skoda Ocatvia 2 FL**

1:24 scale, fully 3D printed on FDM

More models at:

www.3drcmodels.com

# 2. Body