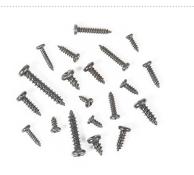

### **Skoda Ocatvia 2 FL**

1:24 scale, fully 3D printed on FDM



More models at:

www.3drcmodels.com

# Non printed parts

#### Screws

M1.2 x 5mm

M1.2 x 4mm

M1 x 4mm



#### Bearings

6x 3x6x2



2x 5x8x3



\* If you DONT want to build car as RC, you don't need any bearings

RC electronic \* Optional if you want to have it as RC



2S ESC

\* No fancy ESC required.



1x 6V DC Motor

\* cca 1000 RPM



2S Lipo battery

\* Around 400mah is more than enought.



**RC Set** 

\* Just basic RC set will do the job

# Prologue

### Thank you

Thank you for supporting my hobby by buying this model. I had great time designing this kit and I hope you will have same building it and playing with it. Thanks small scale, it's very easy, cheap and quick to print and build.

More models can be found at

www.3drcmodels.com

#### Warning!

Please be careful! Kit contain lots of small parts that can be swallow by infant. Event after build is finished, small parts can be