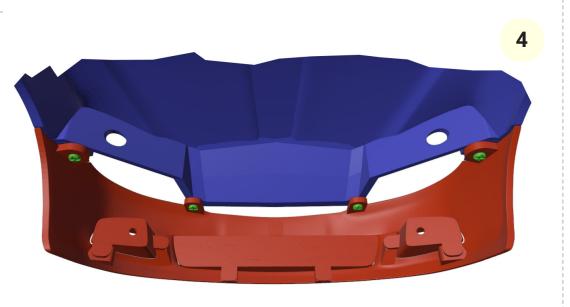

# 1. Chassis

2x 3x6x2mm bearings and shaft has to fit tightly

6 2x 5x8x3mm bearings and shaft has to fit tightly