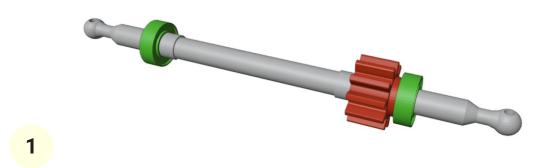

# 1. Chassis

2x 3x6x2mm bearings and shaft has to fit tightly

6 2x 5x8x3mm bearings and shaft has to fit tightly