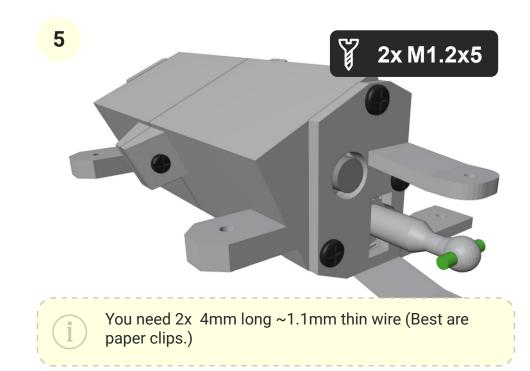

S ESC

\* No fancy ESC required.



1x 6V DC Motor

\* cca 1000 RPM



2S Lipo battery

\* Around 400mah is more than enought.



**RC Set** 

\* Just basic RC set will do the job

# Prologue

### Thank you

Thank you for supporting my hobby by buying this model. I had great time designing this kit and I hope you will have same building it and playing with it. Thanks small scale, it's very easy, cheap and quick to print and build.

More models can be found at

www.3drcmodels.com

#### Warning!

Please be careful! Kit contain lots of small parts that can be swallow by infant. Event after build is finished, small parts can be ripped off and can be dangerous. I don't recommend giving this toy to kid younger 3 years.

# 1. Chassis





2x 3x6x2mm bearings and shaft has to fit tightly













6 2x 5x8x3mm bearings and shaft has to fit tightly





























## **Great job!**

The chasses is done! Now lets do the body.

# 2. Body



























# 3. Interior





The body is done!

Now lets do interior.



## **Great job!**

We are almost done
Now lets complete the car.