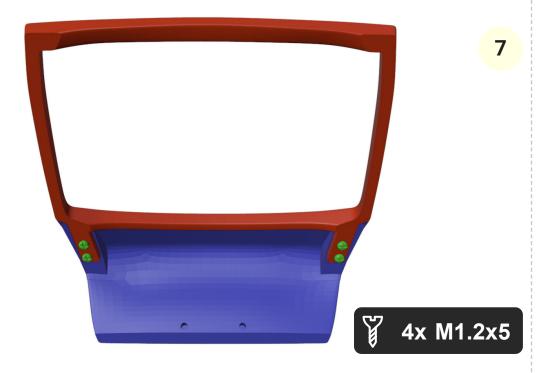

e job

# Prologue

### Thank you

Thank you for supporting my hobby by buying this model. I had great time designing this kit and I hope you will have same building it and playing with it. Thanks small scale, it's very easy, cheap and quick to print and build.

More models can be found at

www.3drcmodels.com

#### Warning!

Please be careful! Kit contain lots of small parts that can be swallow by infant. Event after build is finished, small parts can be ripped off and can be dangerous. I don't recommend giving this toy to kid younger 3 years.

# 1. Chassis





2x 3x6x2mm bearings and shaft has to fit tightly













6 2x 5x8x3mm bearings and shaft has to fit tightly





























## **Great job!**

The chasses is done! Now lets do the body.

# 2. Body



























# 3. Interior





The body is done!

Now lets do interior.



## **Great job!**

We are almost done
Now lets complete the car.