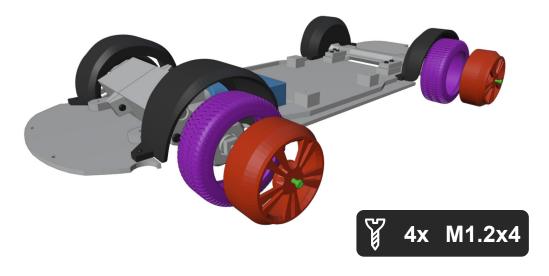

# 1. Chassis

2x 3x6x2mm bearings and shaft has to fit tightly

6 2x 5x8x3mm bearings and shaft has to fit tightly

## **Great job!**

The chasses is done! Now lets do the body.