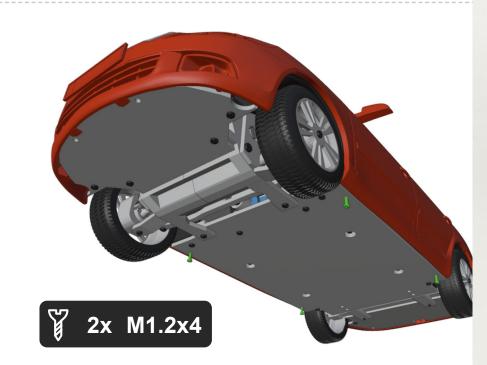

# 1. Chassis

2x 3x6x2mm bearings and shaft has to fit tightly

6 2x 5x8x3mm bearings and shaft has to fit tightly