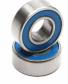

#### Bearings

6x 3x6x2

2x 5x8x3

\* If you DONT want to build car as RC, you don't need any bearings

RC electronic \* Optional if you want to have it as RC

2S ESC

\* No fancy ESC required.

1x 6V DC Motor

# 1. Chassis

2x 3x6x2mm bearings and shaft has to fit tightly

6 2x 5x8x3mm bearings and shaft has to fit tightly