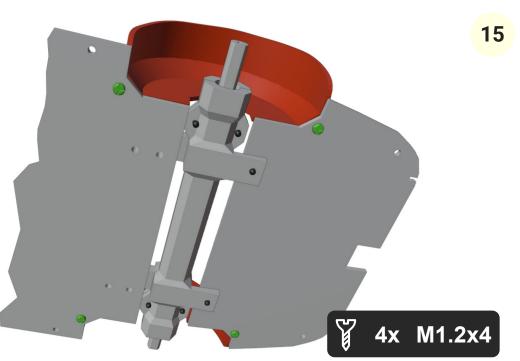

# 1. Chassis

2x 3x6x2mm bearings and shaft has to fit tightly

6 2x 5x8x3mm bearings and shaft has to fit tightly