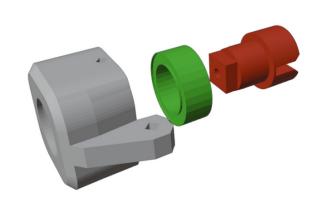

ca 1000 RPM



2S Lipo battery

\* Around 400mah is more than enought.



**RC Set** 

\* Just basic RC set will do the job

# Prologue

### Thank you

Thank you for supporting my hobby by buying this model. I had great time designing this kit and I hope you will have same building it and playing with it. Thanks small scale, it's very easy, cheap and quick to print and build.

More models can be found at

www.3drcmodels.com

#### Warning!

Please be careful! Kit contain lots of small parts that can be swallow by infant. Event after build is finished, small parts can be ripped off and can be dangerous. I don't recommend giving this toy to kid younger 3 years.

# 1. Chassis





2x 3x6x2mm bearings and shaft has to fit tightly













6 2x 5x8x3mm bearings and shaft has to fit tightly





























## **Great job!**

The chasses is done! Now lets do the body.

# 2. Body



























# 3. Interior





The body is done!

Now lets do interior.



## **Great job!**

We are almost done
Now lets complete the car.