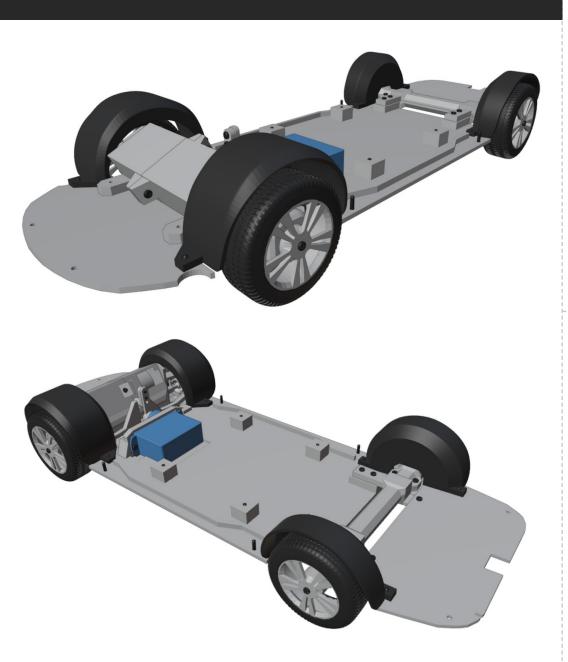

# 1. Chassis

2x 3x6x2mm bearings and shaft has to fit tightly

6 2x 5x8x3mm bearings and shaft has to fit tightly