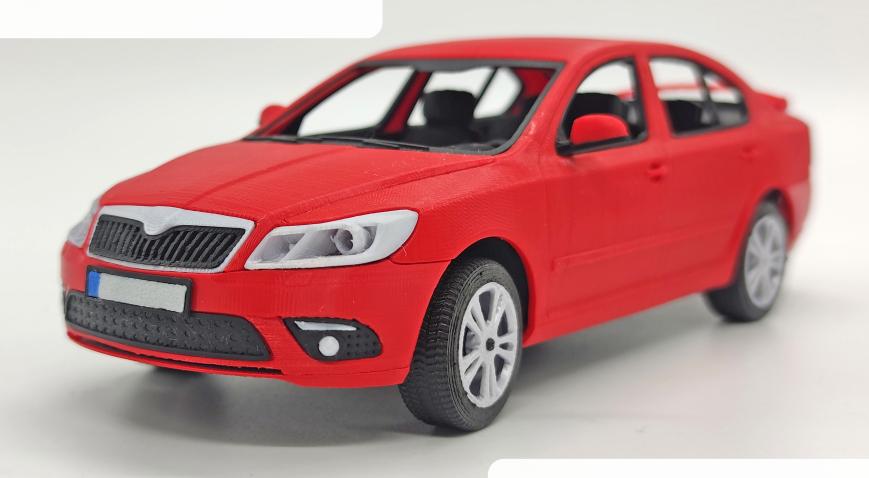

### **Skoda Ocatvia 2 FL**

1:24 scale, fully 3D printed on FDM

More models at:

www.3drcmodels.com