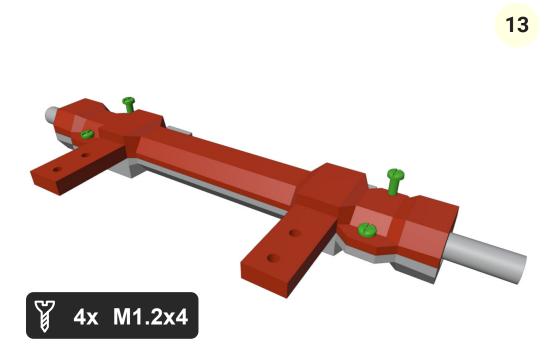

# 1. Chassis

2x 3x6x2mm bearings and shaft has to fit tightly

6 2x 5x8x3mm bearings and shaft has to fit tightly