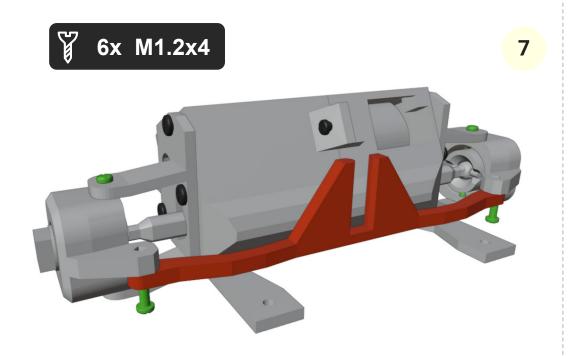

# 1. Chassis

2x 3x6x2mm bearings and shaft has to fit tightly

6 2x 5x8x3mm bearings and shaft has to fit tightly