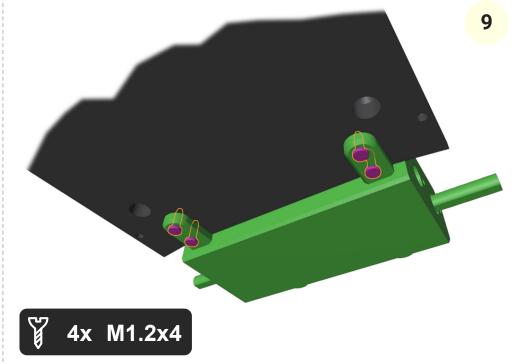

# 1. Chassis

2

www.3drcmodels.com 1 - 11

www.3drcmodels.com 2 - 11

www.3drcmodels.com 3 - 11

13

11

4x M1.2x4