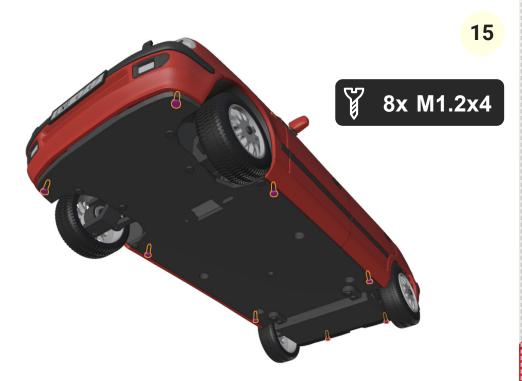

# 2. Body

2

www.3drcmodels.com 6 - 11

www.3drcmodels.com 7 - 11

3x M1.2x4

www.3drcmodels.com 8 - 11

www.3drcmodels.com 8 - 11

16