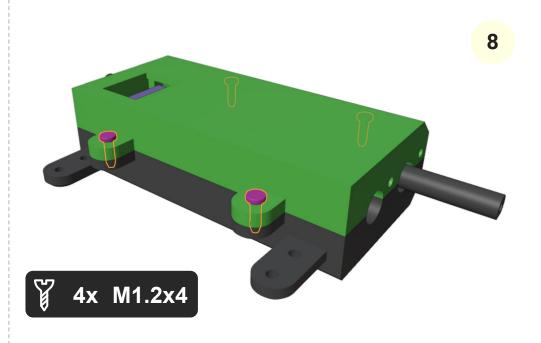

# 2. Body

2

www.3drcmodels.com 6 - 11

www.3drcmodels.com 7 - 11

3x M1.2x4

www.3drcmodels.com 8 - 11

www.3drcmodels.com 8 - 11

16