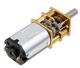

### **Skoda Felicia 1995**

1:24 scale, fully 3D printed on FDM



More models at:

www.3drcmodels.com

# Non printed parts

## Prologue

#### Screws

15x M1.2 x 5mm

50x M1.2 x 4mm

4x M1 x 4mm



#### Bearings

6x 3x6x2



\* If you DONT want to build car as RC, you don't need any bearings

RC electronic \* Optional if you want to have it as RC



#### 2S ESC

\* No fancy ESC required.



#### 1x 6V DC Motor

\* cca 750 RPM



#### 2S Lipo battery

\* Around 400mah is more than enought.



#### **RC Set**

\* Just basic RC set will do the job

### Thank you

Thank you for supporting my hobby by buying this model. I had great time designing this kit and I hope you will have same building it and playing with it. Thanks small scale, it's very easy, cheap and quick to print and build.

More models can be found at

www.3drcmodels.com

### Warning!

Please be careful! Kit contain lots of small parts that can be swallow by infant. Event after build is finished, small parts can be ripped off and can be dangerous. I don't recommend giving this toy to kid younger 3 years.

www.3drcmodels.com 0 - 11

# 1. Chassis







2



www.3drcmodels.com 1 - 11









www.3drcmodels.com 2 -