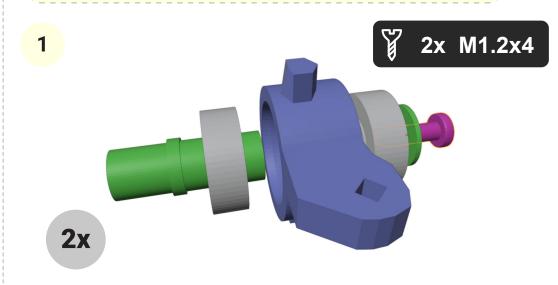

# 1. Chassis

2

www.3drcmodels.com 1 - 11

www.3drcmodels.com 2 - 11

www.3drcmodels.com 3 - 11

13

11

4x M1.2x4