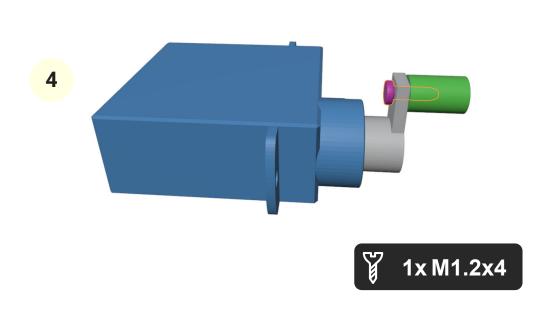

# 1. Chassis

2

www.3drcmodels.com 1 - 11

www.3drcmodels.com 2 - 11

www.3drcmodels.com 3 - 11

13

11

4x M1.2x4