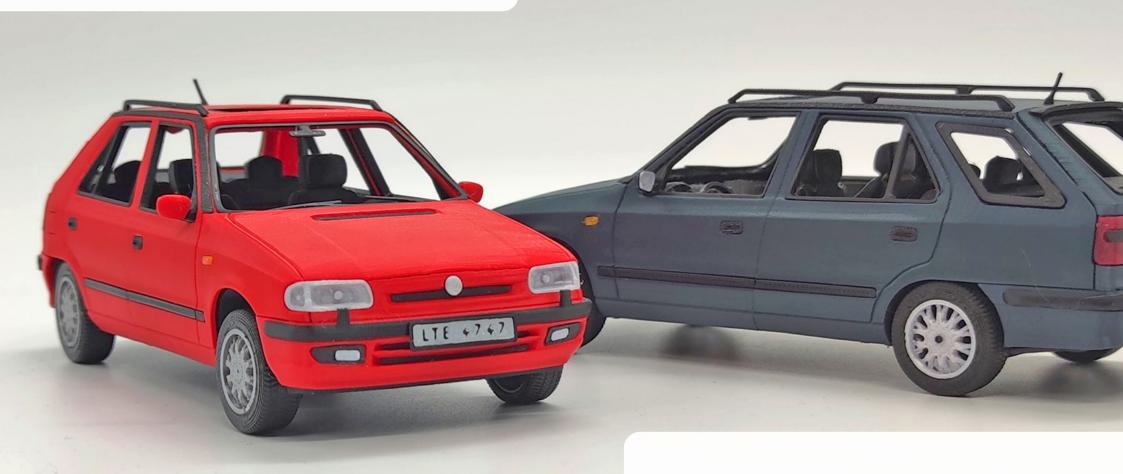

### **Skoda Felicia 1995**

1:24 scale, fully 3D printed on FDM

More models at:

www.3drcmodels.com