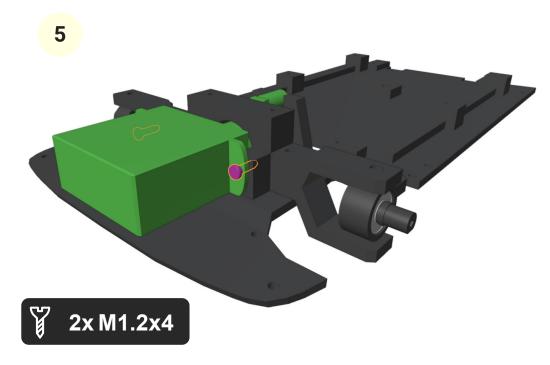

\* No fancy ESC required.



#### 1x 6V DC Motor

\* cca 750 RPM



#### 2S Lipo battery

\* Around 400mah is more than enought.



#### **RC Set**

\* Just basic RC set will do the job

### Thank you

Thank you for supporting my hobby by buying this model. I had great time designing this kit and I hope you will have same building it and playing with it. Thanks small scale, it's very easy, cheap and quick to print and build.

More models can be found at

www.3drcmodels.com

### Warning!

Please be careful! Kit contain lots of small parts that can be swallow by infant. Event after build is finished, small parts can be ripped off and can be dangerous. I don't recommend giving this toy to kid younger 3 years.

www.3drcmodels.com 0 - 11

# 1. Chassis







2



www.3drcmodels.com 1 - 11









www.3drcmodels.com 2 - 11









www.3drcmodels.com 3 - 11



13





11



4x M1.2x4

www.3drcmodels.com 4 - 11

2x M1.2x4



# 2. Body







2





www.3drcmodels.com 6 - 11









www.3drcmodels.com 7 - 11

3x M1.2x4









www.3drcmodels.com 8 - 11









www.3drcmodels.com 8 - 11



16

### **Great job!**

We are done...

For more models, visit:

www.3drcmodels.com

www.3drcmodels.com 8 - 11