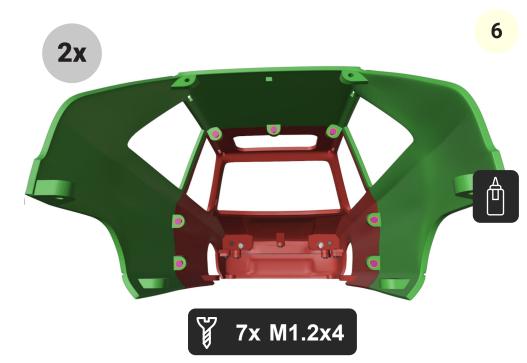

# 2. Body

2

www.3drcmodels.com 6 - 11

www.3drcmodels.com 7 - 11

3x M1.2x4

www.3drcmodels.com 8 - 11

www.3drcmodels.com 8 - 11

16