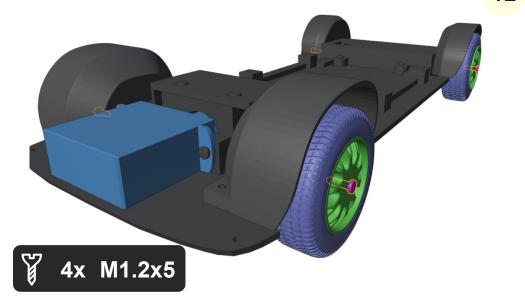

# 1. Chassis

2

www.3drcmodels.com 1 - 11

www.3drcmodels.com 2 - 11

www.3drcmodels.com 3 - 11

13

11

4x M1.2x4