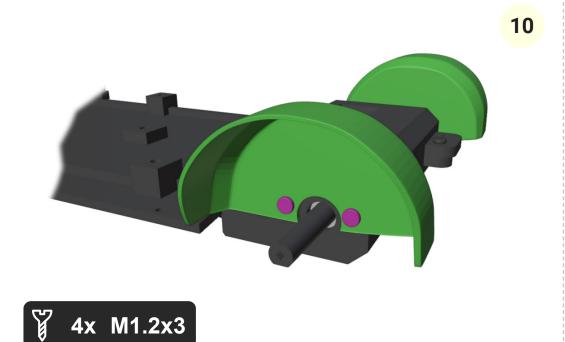

# 1. Chassis

2

www.3drcmodels.com 1 - 11

www.3drcmodels.com 2 - 11

www.3drcmodels.com 3 - 11

13

11

4x M1.2x4