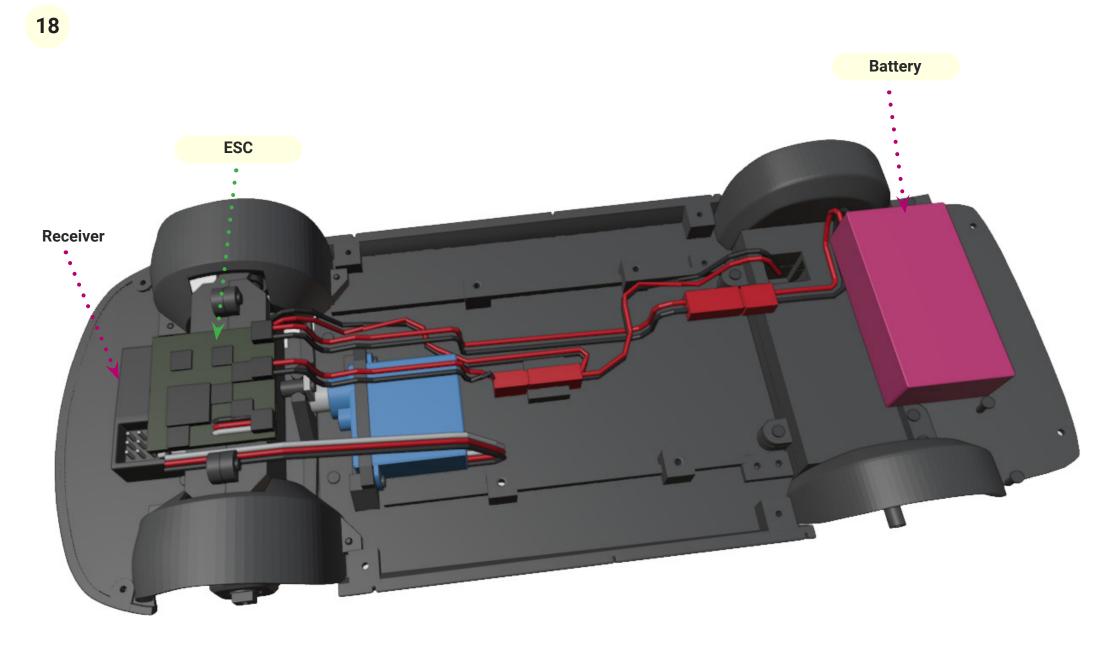

# 1. Chassis

2

www.3drcmodels.com 1 - 11

www.3drcmodels.com 2 - 11

www.3drcmodels.com 3 - 11

13

11

4x M1.2x4

www.3drcmodels.com 4 - 11

2x M1.2x4