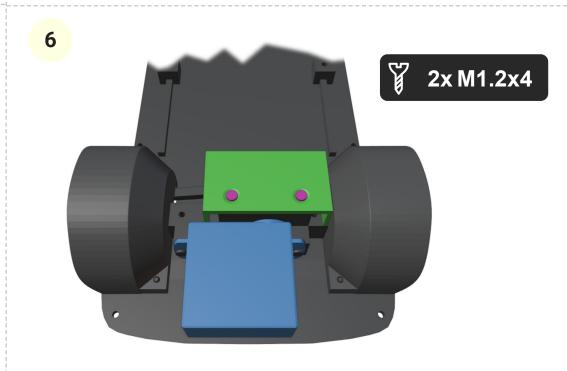

No fancy ESC required.



#### 1x 6V DC Motor

\* cca 750 RPM



#### 2S Lipo battery

\* Around 400mah is more than enought.



#### **RC Set**

\* Just basic RC set will do the job

### Thank you

Thank you for supporting my hobby by buying this model. I had great time designing this kit and I hope you will have same building it and playing with it. Thanks small scale, it's very easy, cheap and quick to print and build.

More models can be found at

www.3drcmodels.com

### Warning!

Please be careful! Kit contain lots of small parts that can be swallow by infant. Event after build is finished, small parts can be ripped off and can be dangerous. I don't recommend giving this toy to kid younger 3 years.

www.3drcmodels.com 0 - 11

# 1. Chassis







2



www.3drcmodels.com 1 - 11









www.3drcmodels.com 2 - 11









www.3drcmodels.com 3 - 11



13





11



4x M1.2x4

www.3drcmodels.com 4 - 11

2x M1.2x4



# 2. Body







2





www.3drcmodels.com 6 - 11









www.3drcmodels.com 7 - 11

3x M1.2x4









www.3drcmodels.com 8 - 11









www.3drcmodels.com 8 - 11



16

### **Great job!**

We are done...

For more models, visit:

www.3drcmodels.com

www.3drcmodels.com 8 - 11