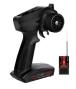

### **Skoda Felicia 1995**

1:24 scale, fully 3D printed on FDM



More models at:

www.3drcmodels.com

# Non printed parts

## Prologue

#### Screws

15x M1.2 x 5mm

50x M1.2 x 4mm

4x M1 x 4mm



#### Bearings

6x 3x6x2



\* If you DONT want to build car as RC, you don't need any bearings

RC electronic \* Optional if you want to have it as RC



#### 2S ESC

\* No fancy ESC required.



#### 1x 6V DC Motor

\* cca 750 RPM



#### 2S Lipo battery

\* Around 400mah is more than enought.



#### **RC Set**

\* Just basic RC set will do the job

### Thank you

Thank you for supporting my hobby by buying this model. I had great time designing this kit and I hope you will have same building it and playing with it. Thanks small scale, it's very easy, cheap and quick to print and build.

More models can be found at

www.3drcmodels.com

### Warning!

Please be careful! Kit contain lots of small parts that can be swallow by infant. Event after build is finished, small parts can be ripped off and can be dangerous. I don't recommend giving this toy to kid younger 3 years.

www.3drcmodels.com 0 - 11

# 1. Chassis







2



www.3drcmodels.com 1 - 11









www.3drcmodels.com 2 - 11









www.3drcmodels.com 3 - 11



13





11



4x M1.2x4

www.3drcmodels.com 4 - 11

2x M1.2x4