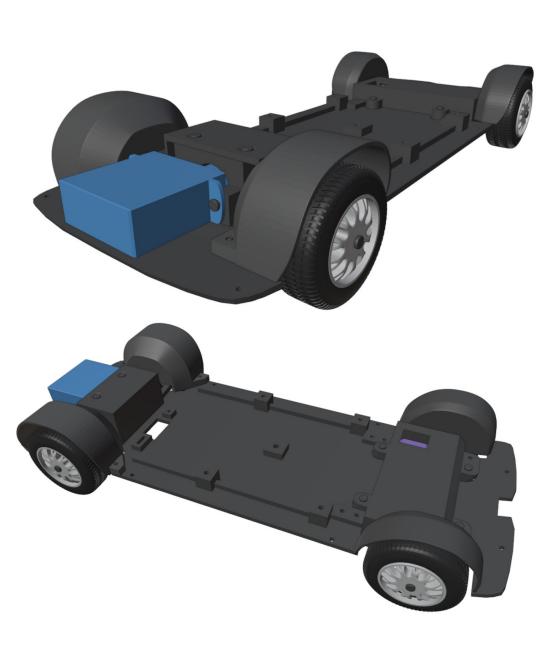

# 1. Chassis

2

www.3drcmodels.com 1 - 11

www.3drcmodels.com 2 - 11

www.3drcmodels.com 3 - 11

13

11

4x M1.2x4