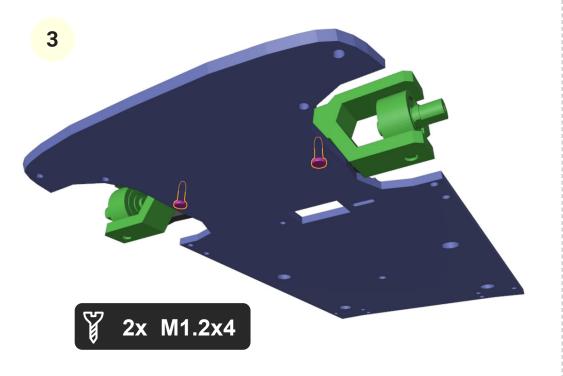

# 1. Chassis

2

www.3drcmodels.com 1 - 11

www.3drcmodels.com 2 - 11

www.3drcmodels.com 3 - 11

13

11

4x M1.2x4