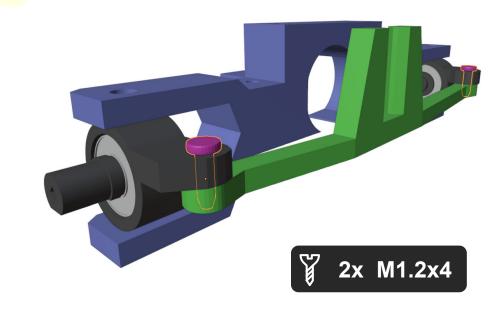

# 1. Chassis

2

www.3drcmodels.com 1 - 11

www.3drcmodels.com 2 - 11

www.3drcmodels.com 3 - 11

13

11

4x M1.2x4