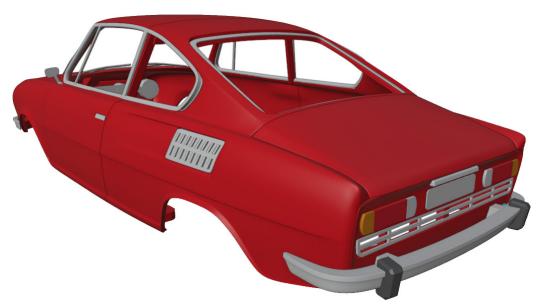

### Škoda 110R

1:24 scale, fully 3D printed on FDM

More models at:

www.3drcmodels.com

# 2. Body

www.3drcmodels.com 6 - 11

www.3drcmodels.com 7 - 11

www.3drcmodels.com 8 - 11

**Great job!** We are done... For more models, visit: www.3drcmodels.com

12

www.3drcmodels.com 8 - 11