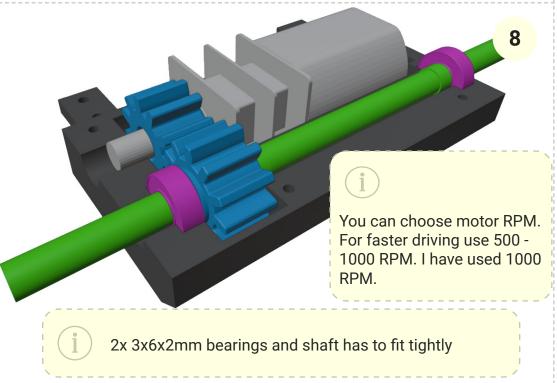

#### Bearings

6x 3x6x2

\* If you DONT want to build car as RC, you don't need any bearings

RC electronic \* Optional if you want to have it as RC

#### **6V DC Motor**

\* cca 500 RPM