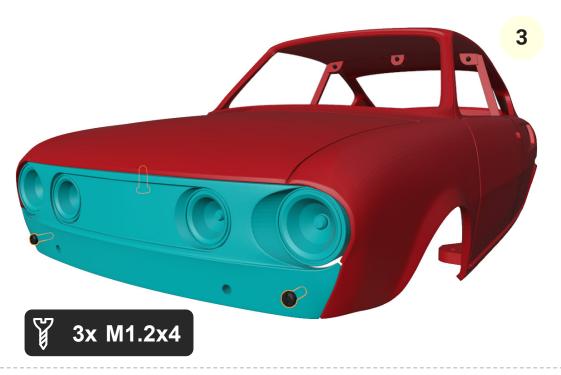

# 2. Body

www.3drcmodels.com 6 - 11

www.3drcmodels.com 7 - 11

www.3drcmodels.com 8 - 11

**Great job!** We are done... For more models, visit: www.3drcmodels.com

12

www.3drcmodels.com 8 - 11

#### Screws

24x M1.2 x 5mm

63x M1.2 x 4mm

2x M1 x 4mm