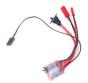

### Škoda 110R

1:24 scale, fully 3D printed on FDM



More models at:

www.3drcmodels.com

## Non printed parts

## Prologue

#### Screws

24x M1.2 x 5mm

63x M1.2 x 4mm

2x M1 x 4mm



#### Bearings

6x 3x6x2



\* If you DONT want to build car as RC, you don't need any bearings

RC electronic \* Optional if you want to have it as RC



#### 2S ESC

\* No fancy ESC required.



#### **6V DC Motor**

\* cca 500 RPM



#### 2S Lipo battery

\* Around 400mah is more than enought.



#### **RC Set**

\* Just basic RC set will do the job

### Thank you

Thank you for supporting my hobby by buying this model. I had great time designing this kit and I hope you will have same building it and playing with it. Thanks small scale, it's very easy, cheap and quick to print and build.

More models can be found at

www.3drcmodels.com

### Warning!

Please be careful! Kit contain lots of small parts that can be swallow by infant. Event after build is finished, small parts can be ripped off and can be dangerous. I don't recommend giving this toy to kid younger 3 years.

www.3drcmodels.com 0 - 11

## 1. Chassis









www.3drcmodels.co