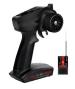

### Škoda 110R

1:24 scale, fully 3D printed on FDM



More models at:

www.3drcmodels.com

## Non printed parts

## Prologue

#### Screws

24x M1.2 x 5mm

63x M1.2 x 4mm

2x M1 x 4mm



#### Bearings

6x 3x6x2



\* If you DONT want to build car as RC, you don't need any bearings

RC electronic \* Optional if you want to have it as RC



#### 2S ESC

\* No fancy ESC required.



#### **6V DC Motor**

\* cca 500 RPM



#### 2S Lipo battery

\* Around 400mah is more than enought.



#### **RC Set**

\* Just basic RC set will do the job

### Thank you

Thank you for supporting my hobby by buying this model. I had great time designing this kit and I hope you will have same building it and playing with it. Thanks small scale, it's very easy, cheap and quick to print and build.

More models can be found at

www.3drcmodels.com

### Warning!

Please be careful! Kit contain lots of small parts that can be swallow by infant. Event after build is finished, small parts can be ripped off and can be dangerous. I don't recommend giving this toy to kid younger 3 years.

www.3drcmodels.com 0 - 11

## 1. Chassis









www.3drcmodels.com 1 - 11









www.3drcmodels.com 2 - 11









www.3drcmodels.com 3 - 11





www.3drcmodels.com 4 - 11









www.3drcmodels.com 5 - 11