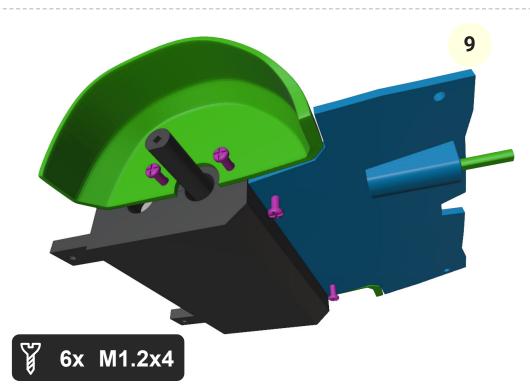

6V DC Motor**

\* cca 500 RPM



#### 2S Lipo battery

\* Around 400mah is more than enought.



#### **RC Set**

\* Just basic RC set will do the job

### Thank you

Thank you for supporting my hobby by buying this model. I had great time designing this kit and I hope you will have same building it and playing with it. Thanks small scale, it's very easy, cheap and quick to print and build.

More models can be found at

www.3drcmodels.com

### Warning!

Please be careful! Kit contain lots of small parts that can be swallow by infant. Event after build is finished, small parts can be ripped off and can be dangerous. I don't recommend giving this toy to kid younger 3 years.

www.3drcmodels.com 0 - 11

## 1. Chassis









www.3drcmodels.com 1 - 11









www.3drcmodels.com 2 - 11









www.3drcmodels.com 3 - 11





www.3drcmodels.com 4 - 11









www.3drcmodels.com 5 - 11

# 2. Body









www.3drcmodels.com 6 - 11









www.3drcmodels.com 7 - 11











www.3drcmodels.com 8 - 11



**Great job!** We are done... For more models, visit: www.3drcmodels.com

12

www.3drcmodels.com 8 - 11