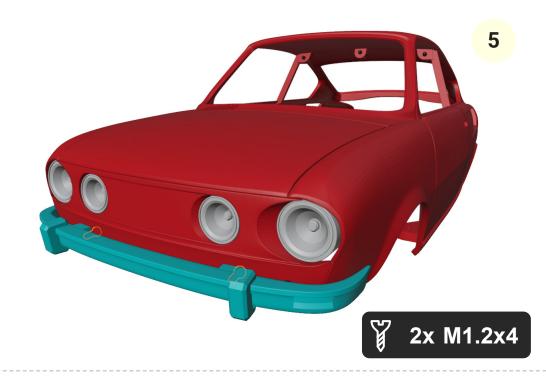

# 2. Body

www.3drcmodels.com 6 - 11

www.3drcmodels.com 7 - 11

www.3drcmodels.com 8 - 11

**Great job!** We are done... For more models, visit: www.3drcmodels.com

12

www.3drcmodels.com 8 - 11

#### Screws

24x M1.2 x 5mm

63x M1.2 x 4mm

2x M1 x 4mm