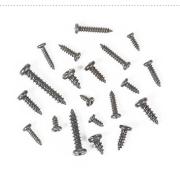

### Škoda 110R

1:24 scale, fully 3D printed on FDM



More models at:

www.3drcmodels.com

## Non printed parts

## Prologue

#### Screws

24x M1.2 x 5mm

63x M1.2 x 4mm

2x M1 x 4mm



#### Bearings

6x 3x6x2



\* If you DONT want to build car as RC, you don't need any bearings

RC electronic \* Optional if you want to have it as RC



#### 2S ESC

\* No fancy ESC required.



#### **6V DC Motor**

\* cca 500 RPM



#### 2S Lipo battery

\* Around 400mah is more than enought.



#### **RC Set**

\* Just basic RC set will do the job

### Thank you

Thank you for supporting my hobby by buying this model. I had great time designing this kit and I hope you will have same building it and playing with it. Thanks small scale, it's very easy, cheap and quick to print and build.

More models can be found at

www.3drcmodels.com

### Warning!

Please be careful! Kit contain lots of small parts that can be swallow by infant. Event after build is finished, small parts can be rippe