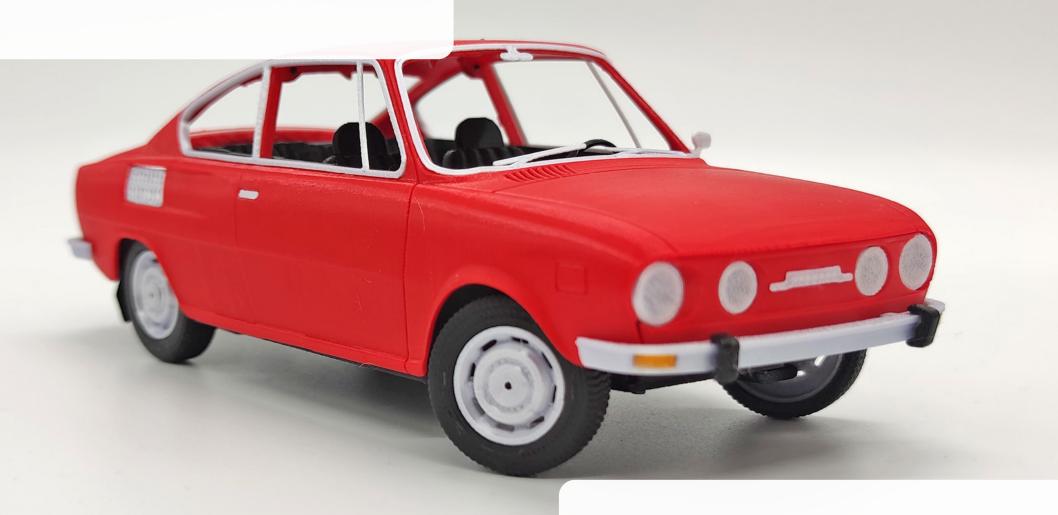

### Škoda 110R

1:24 scale, fully 3D printed on FDM

More models at:

www.3drcmodels.com