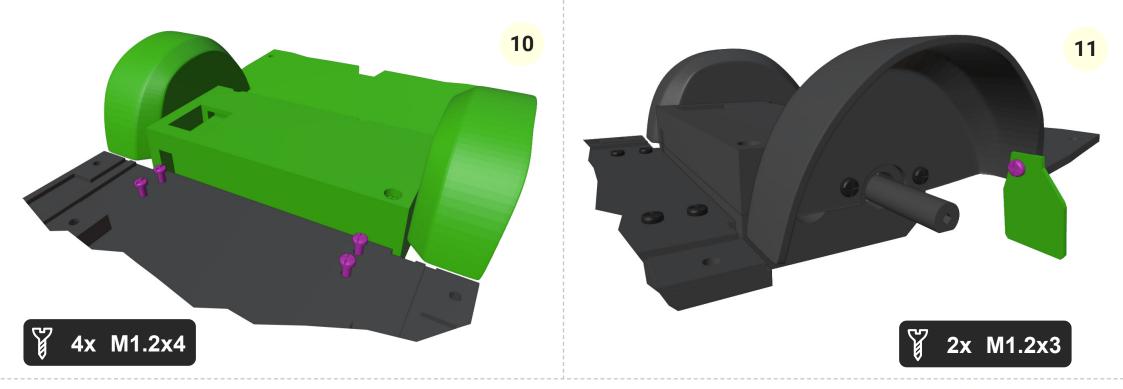

#### 2S Lipo battery

\* Around 400mah is more than enought.



#### **RC Set**

\* Just basic RC set will do the job

### Thank you

Thank you for supporting my hobby by buying this model. I had great time designing this kit and I hope you will have same building it and playing with it. Thanks small scale, it's very easy, cheap and quick to print and build.

More models can be found at

www.3drcmodels.com

### Warning!

Please be careful! Kit contain lots of small parts that can be swallow by infant. Event after build is finished, small parts can be ripped off and can be dangerous. I don't recommend giving this toy to kid younger 3 years.

www.3drcmodels.com 0 - 11

## 1. Chassis









www.3drcmodels.com 1 - 11









www.3drcmodels.com 2 - 11









www.3drcmodels.com 3 - 11





www.3drcmodels.com 4 - 11









www.3drcmodels.com 5 - 11

# 2. Body









www.3drcmodels.com 6 - 11









www.3drcmodels.com 7 - 11











www.3drcmodels.com 8 - 11



**Great job!** We are done... For more models, visit: www.3drcmodels.com

12

www.3drcmodels.com 8 - 11