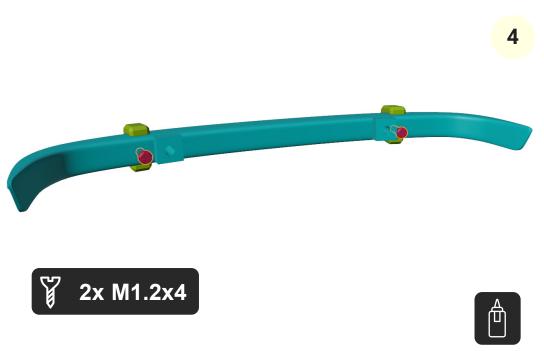

# 2. Body

www.3drcmodels.com 6 - 11

www.3drcmodels.com 7 - 11

www.3drcmodels.com 8 - 11

**Great job!** We are done... For more models, visit: www.3drcmodels.com

12

www.3drcmodels.com 8 - 11

#### Screws

24x M1.2 x 5mm

63x M1.2 x 4mm

2x M1 x 4mm