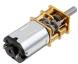

### Škoda 110R

1:24 scale, fully 3D printed on FDM



More models at:

www.3drcmodels.com

## Non printed parts

## Prologue

#### Screws

24x M1.2 x 5mm

63x M1.2 x 4mm

2x M1 x 4mm



#### Bearings

6x 3x6x2



\* If you DONT want to build car as RC, you don't need any bearings

RC electronic \* Optional if you want to have it as RC



#### 2S ESC

\* No fancy ESC required.



#### **6V DC Motor**

\* cca 500 RPM



#### 2S Lipo battery

\* Around 400mah is more than enought.



#### **RC Set**

\* Just basic RC set will do the job

### Thank you

Thank you for supporting my hobby by buying this model. I had great time designing this kit and I hope you will have same building it and playing with it. Thanks small scale, it's very easy, cheap and quick to print and build.

More models can be found at

www.3drcmodels.com

### Warning!

Please be careful! Kit contain lots of small parts that can be swallow by infant. Event after build is finished, small parts can be ripped off and can be dangerous. I don't recommend giving this toy to kid younger 3 years.

www.3drcmodels.com 0 - 11

## 1. Chassis









www.3drcmodels.com 1 - 11









www.3drcmodels.com 2 - 1