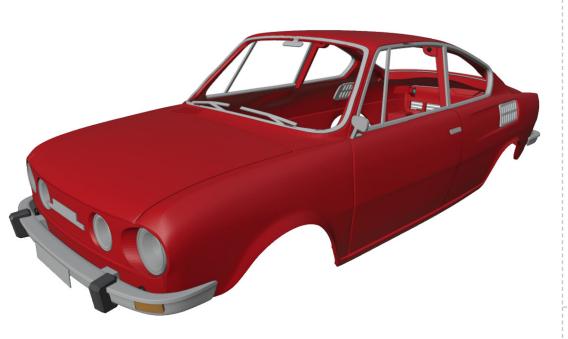

### Škoda 110R

1:24 scale, fully 3D printed on FDM

More models at:

www.3drcmodels.com

# 2. Body

www.3drcmodels.com 6 - 11

www.3drcmodels.com 7 - 11

www.3drcmodels.com 8 - 11

**Great job!** We are done... For more models, visit: www.3drcmodels.com

12

www.3drcmodels.com 8 - 11