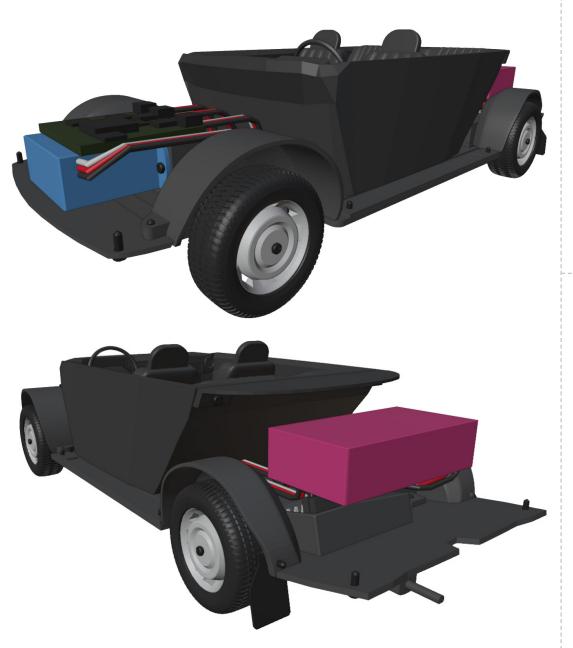

#### Bearings

6x 3x6x2

\* If you DONT want to build car as RC, you don't need any bearings

RC electronic \* Optional if you want to have it as RC

#### 2S ESC

\* No fancy ESC required.

#### **6V DC Motor**

\* cca 500 RPM

#### 2S Lipo battery

\* Around 400mah is more than enought.

#### **RC Set**

\* Just basic RC set will do the job