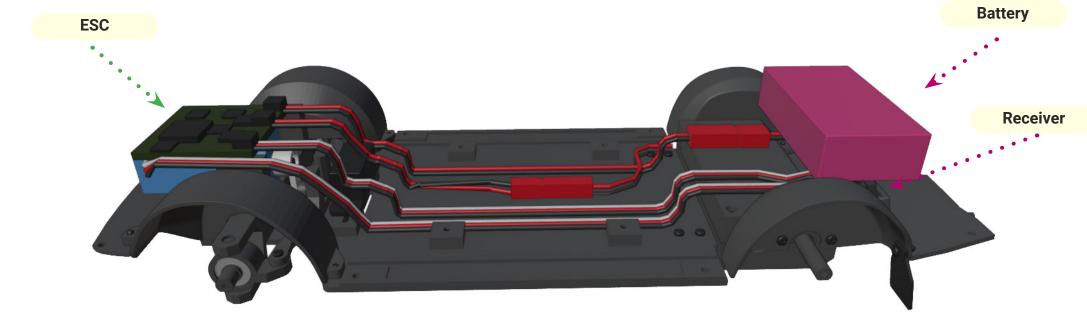

#### 2S ESC

\* No fancy ESC required.

#### 2S Lipo battery

\* Around 400mah is more than enought.

#### **RC Set**

\* Just basic RC set will do the job