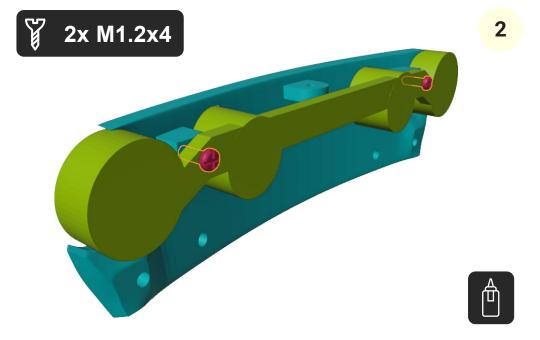

## 1. Chassis

www.3drcmodels.com 1 - 11

www.3drcmodels.com 2 - 11

www.3drcmodels.com 3 - 11

www.3drcmodels.com 4 - 11

www.3drcmodels.com 5 - 11

#### Screws

24x M1.2 x 5mm

63x M1.2 x 4mm

2x M1 x 4mm