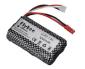

### Škoda 110R

1:24 scale, fully 3D printed on FDM



More models at:

www.3drcmodels.com

## Non printed parts

## Prologue

#### Screws

24x M1.2 x 5mm

63x M1.2 x 4mm

2x M1 x 4mm



#### Bearings

6x 3x6x2



\* If you DONT want to build car as RC, you don't need any bearings

RC electronic \* Optional if you want to have it as RC



#### 2S ESC

\* No fancy ESC required.



#### **6V DC Motor**

\* cca 500 RPM



#### 2S Lipo battery

\* Around 400mah is more than enought.



#### **RC Set**

\* Just basic RC set will do the job

### Thank you

Thank you for supporting my hobby by buying this model. I had great time designing this kit and I hope you will have same building it and playing with it. Thanks small scale, it's very easy, cheap and quick to print and build.

More models can be found at

www.3drcmodels.com

### Warning!

Please be careful! Kit contain lots of small parts that can be swallow by infant. Event after build is finished, small parts can be ripped off and can be dangerous. I don't recommend giving this toy to kid younger 3 years.

www.3drcmodels.com 0 - 11

## 1. Chassis









www.3drcmodels.com 1 - 11









www.3drcmodels.com 2 - 11









www.3drcmodels.com 3 - 11